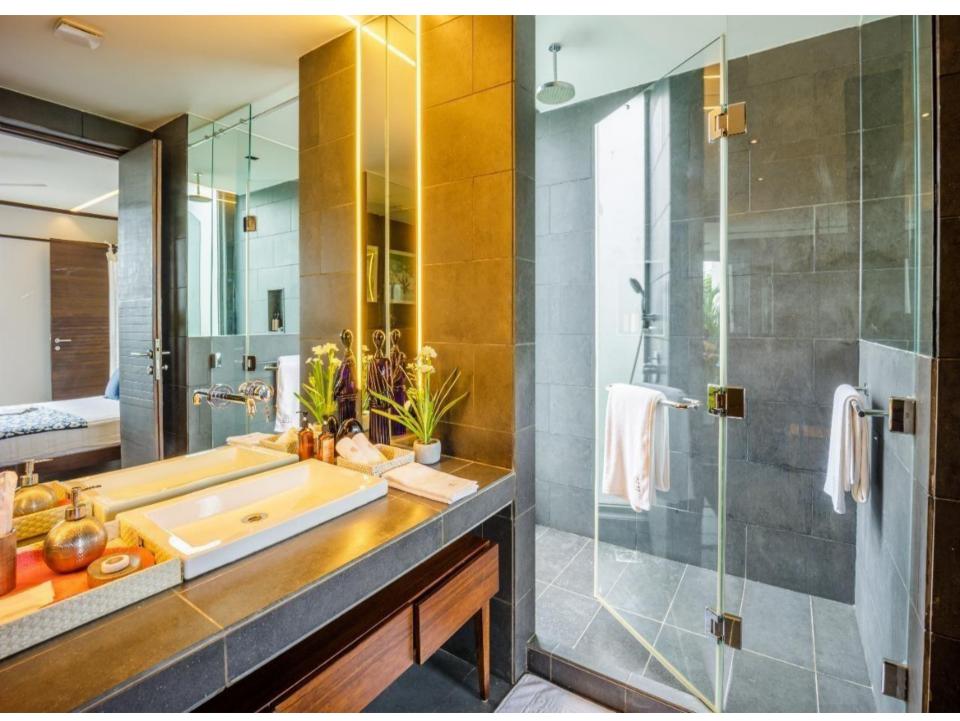

## 12En-suites

- TV and closet space in all rooms
- Living room with a TV
- Wi-Fi
- Dining area
- Fully equipped kitchen
- Private pool
- Patio with lounge chairs
- Private& common garden
- Private parking available
- Genset back up
- Gated community
- Extra adult/kids chargeable
- Extra bed can be provided