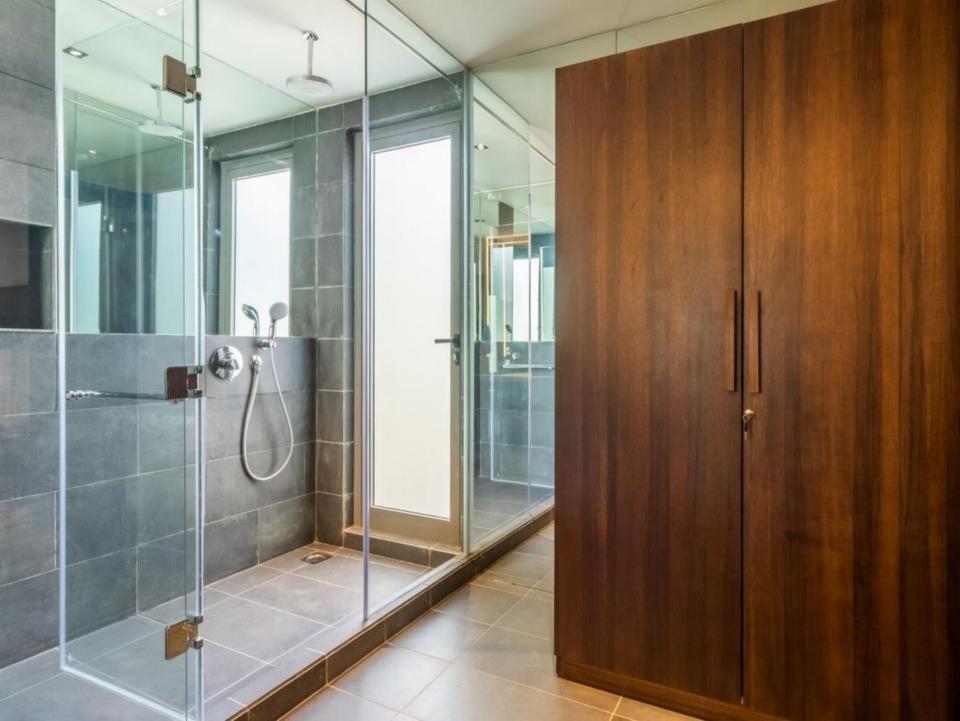

## 12En-suites

- TV and closet space in all rooms
- Living room with a TV
- Wi-Fi
- Dining area
- Fully equipped kitchen
- Private pool
- Patio with lounge chairs
- Private& common garden
- Private parking available
- Genset back up
- Gated community
- Extra adult/kids chargeable
- Extra bed can be provided