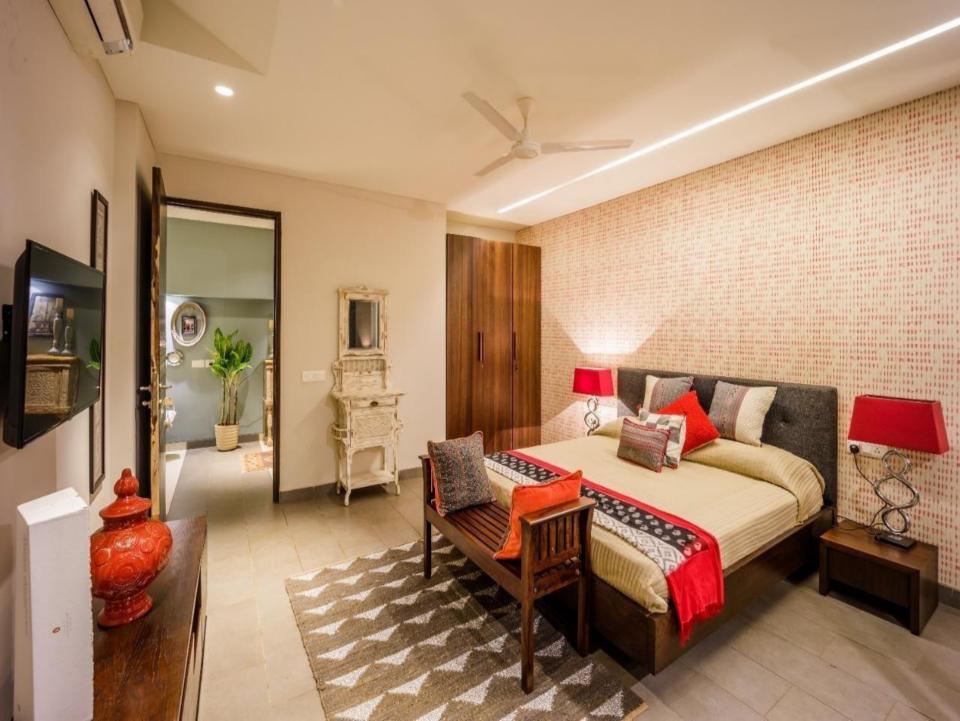

## 12En-suites

- TV and closet space in all rooms
- Living room with a TV
- Wi-Fi
- Dining area
- Fully equipped kitchen
- Private pool
- Patio with lounge chairs
- Private& common garden
- Private parking available
- Genset back up
- Gated community
- Extra adult/kids chargeable
- Extra bed can be provided