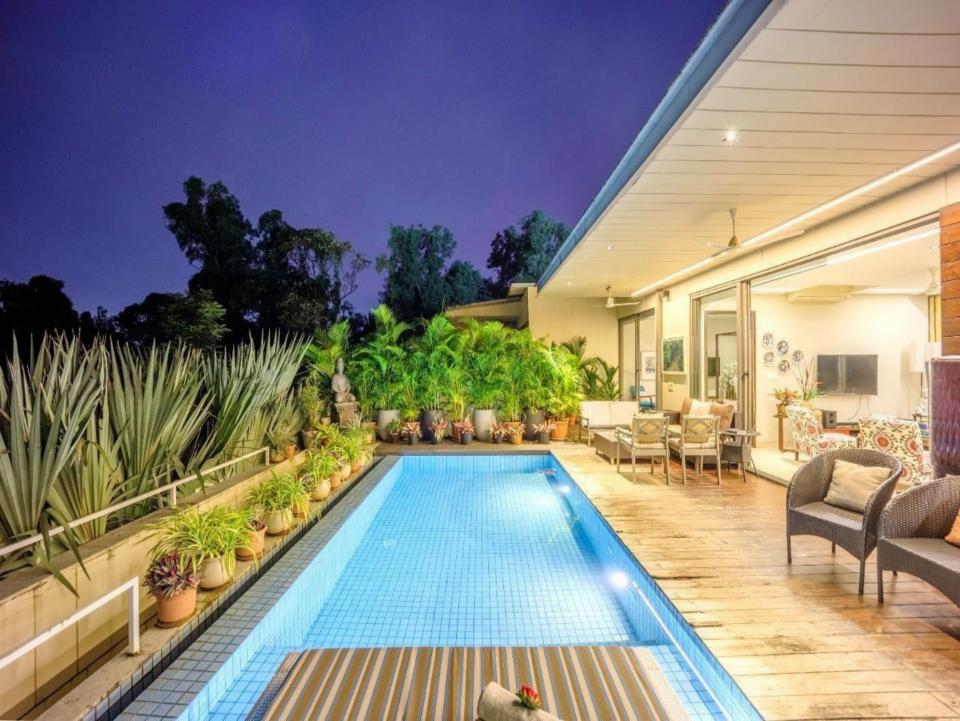

## Villa Description

This is the combination of 4BHK + 4BHK 4BHK. It is located in Parra.

## 12En-suites

- TV and closet space in all rooms
- Living room with a TV
- Wi-Fi
- Dining area
- Fully equipped kitchen
- Private pool
- Patio with lounge chairs
- Private& common garden
- Private parking available
- Genset back up
- Gated community
- Extra adult/kids chargeable
- Extra bed can be provided