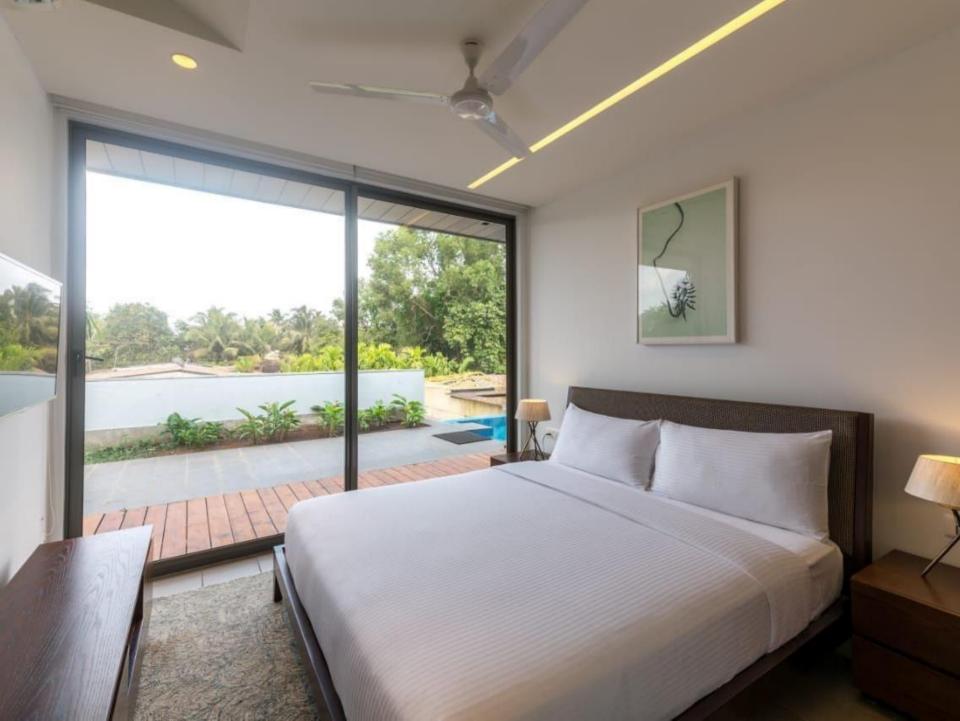

## 12En-suites

- TV and closet space in all rooms
- Living room with a TV
- Wi-Fi
- Dining area
- Fully equipped kitchen
- Private pool
- Patio with lounge chairs
- Private& common garden
- Private parking available
- Genset back up
- Gated community
- Extra adult/kids chargeable
- Extra bed can be provided