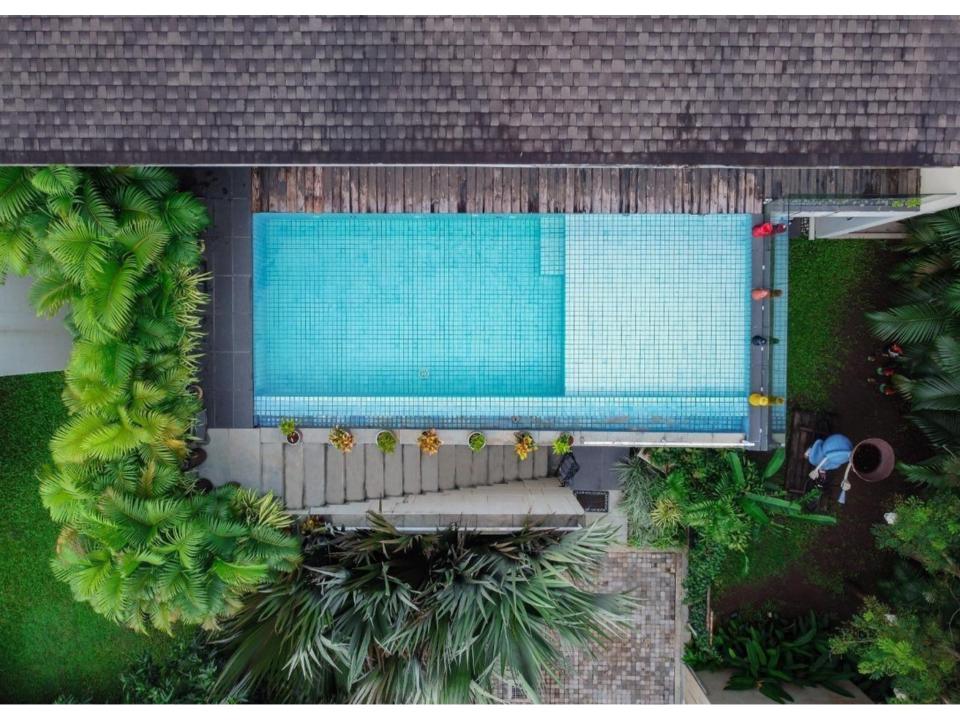

## 12En-suites

- TV and closet space in all rooms
- Living room with a TV
- Wi-Fi
- Dining area
- Fully equipped kitchen
- Private pool
- Patio with lounge chairs
- Private& common garden
- Private parking available
- Genset back up
- Gated community
- Extra adult/kids chargeable
- Extra bed can be provided