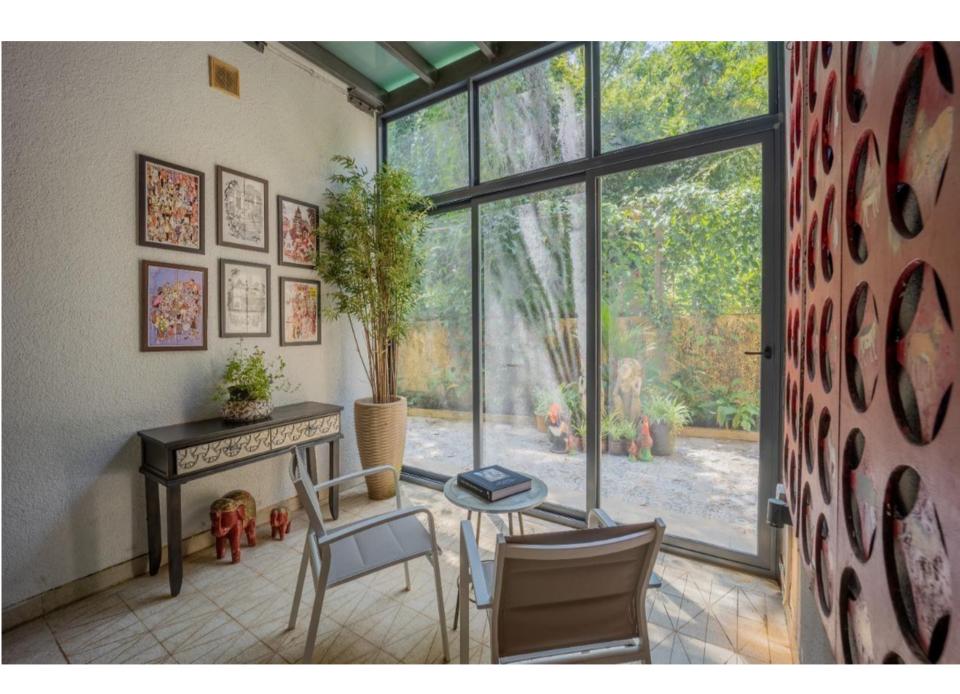

## 12En-suites

- TV and closet space in all rooms
- Living room with a TV
- Wi-Fi
- Dining area
- Fully equipped kitchen
- Private pool
- Patio with lounge chairs
- Private& common garden
- Private parking available
- Genset back up
- Gated community
- Extra adult/kids chargeable
- Extra bed can be provided