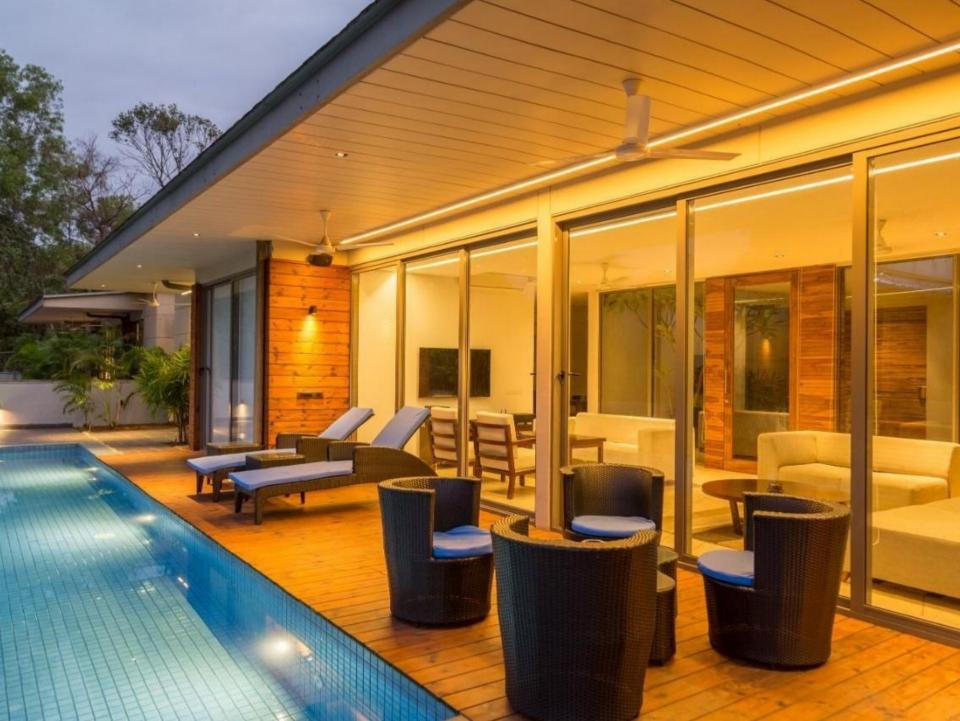

## 12En-suites

- TV and closet space in all rooms
- Living room with a TV
- Wi-Fi
- Dining area
- Fully equipped kitchen
- Private pool
- Patio with lounge chairs
- Private& common garden
- Private parking available
- Genset back up
- Gated community
- Extra adult/kids chargeable
- Extra bed can be provided