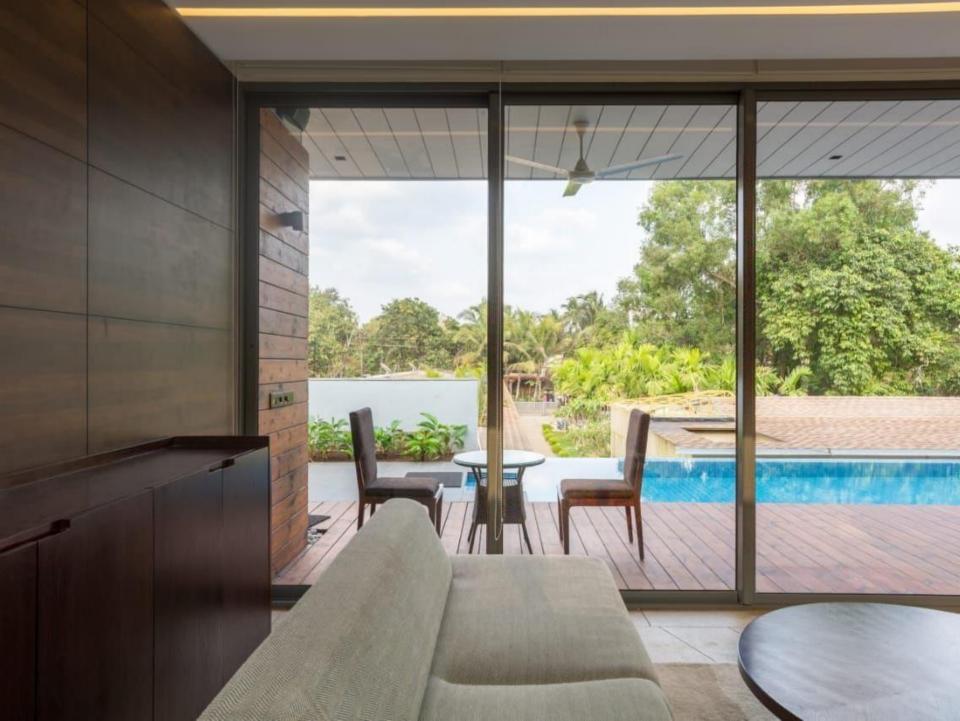

## 12En-suites

- TV and closet space in all rooms
- Living room with a TV
- Wi-Fi
- Dining area
- Fully equipped kitchen
- Private pool
- Patio with lounge chairs
- Private& common garden
- Private parking available
- Genset back up
- Gated community
- Extra adult/kids chargeable
- Extra bed can be provided