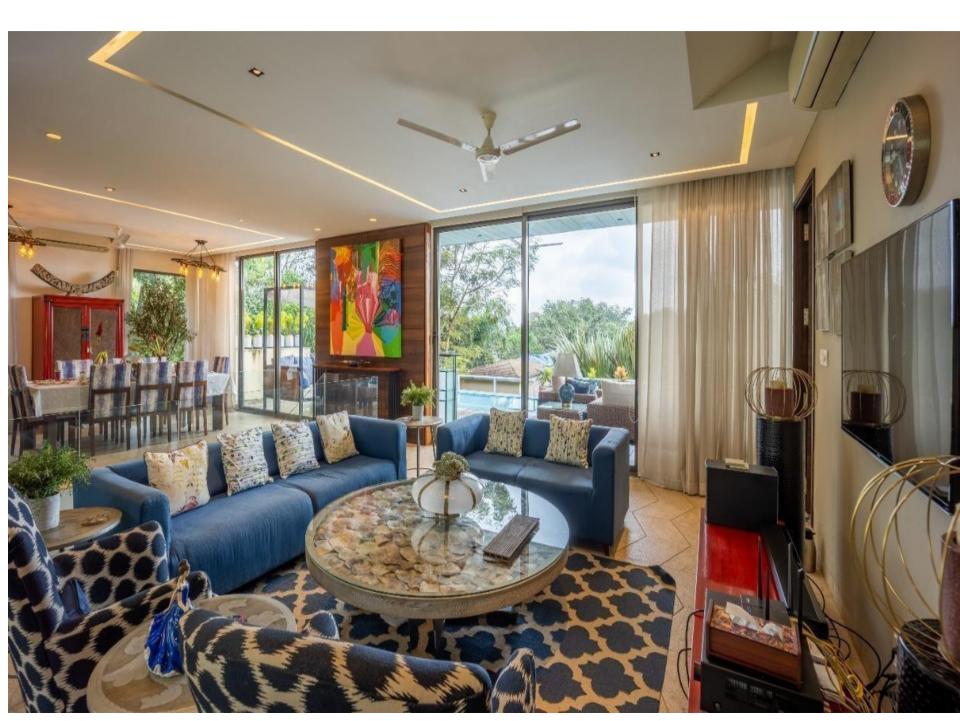

## Villa Description

This is the combination of 4BHK + 4BHK 4BHK. It is located in Parra.

## 12En-suites

- TV and closet space in all rooms
- Living room with a TV
- Wi-Fi
- Dining area
- Fully equipped kitchen
- Private pool
- Patio with lounge chairs
- Private& common garden
- Private parking available
- Genset back up
- Gated community
- Extra adult/kids chargeable
- Extra bed can be provided