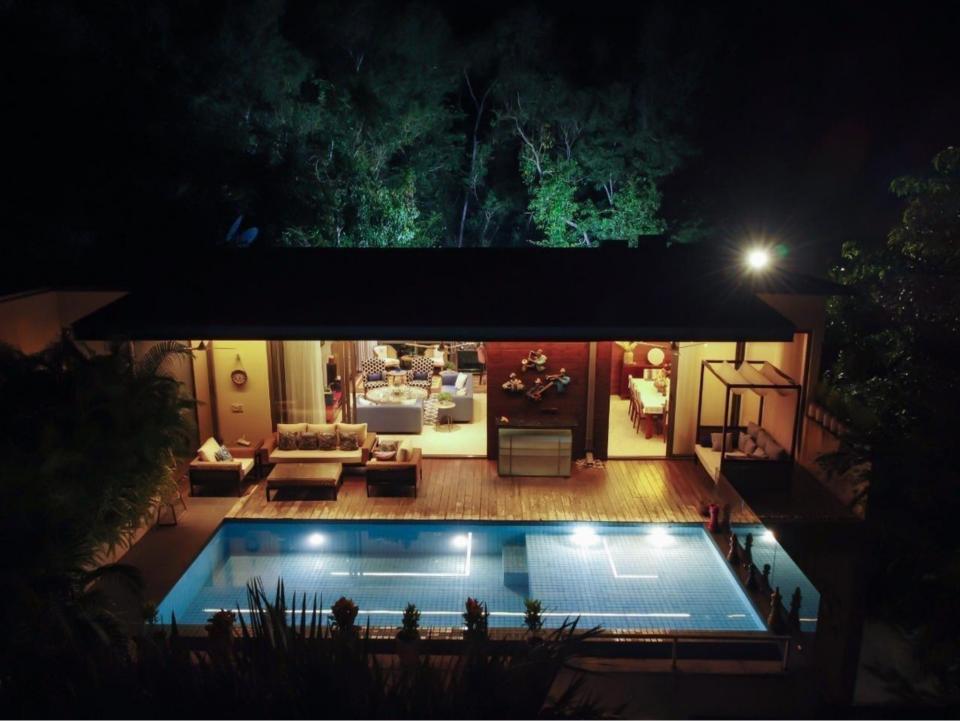

## 12En-suites

- TV and closet space in all rooms
- Living room with a TV
- Wi-Fi
- Dining area
- Fully equipped kitchen
- Private pool
- Patio with lounge chairs
- Private& common garden
- Private parking available
- Genset back up
- Gated community
- Extra adult/kids chargeable
- Extra bed can be provided