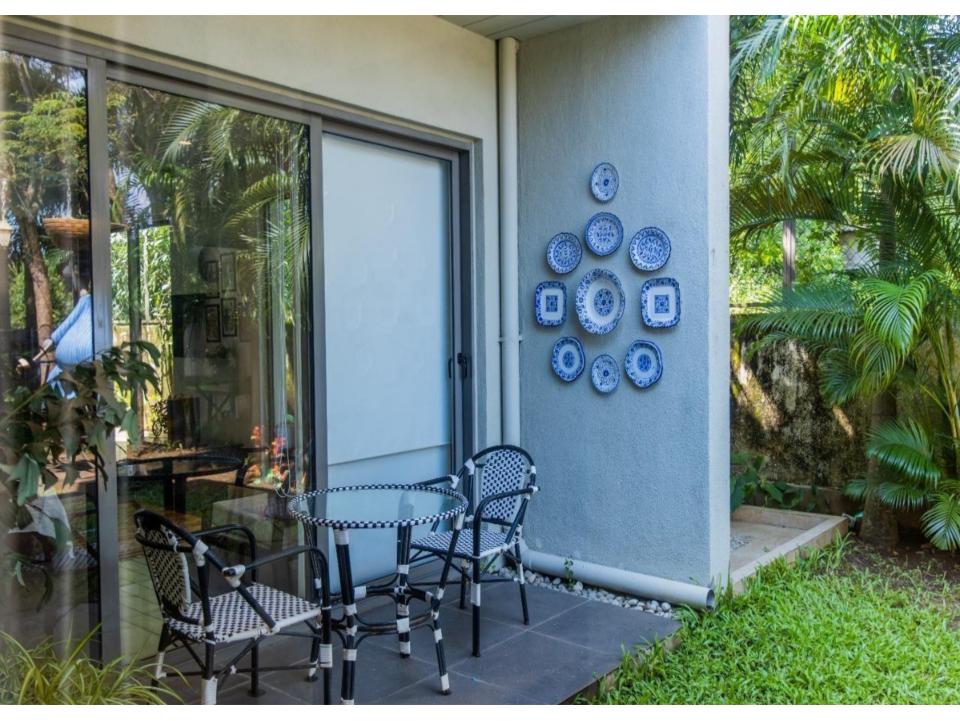

## 12En-suites

- TV and closet space in all rooms
- Living room with a TV
- Wi-Fi
- Dining area
- Fully equipped kitchen
- Private pool
- Patio with lounge chairs
- Private& common garden
- Private parking available
- Genset back up
- Gated community
- Extra adult/kids chargeable
- Extra bed can be provided