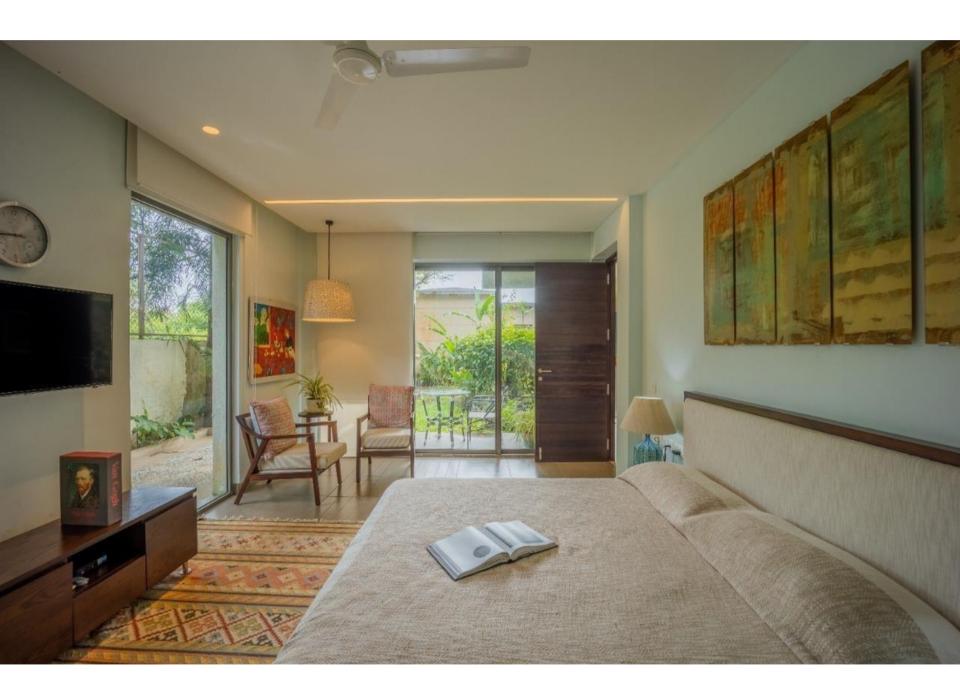

## 12En-suites

- TV and closet space in all rooms
- Living room with a TV
- Wi-Fi
- Dining area
- Fully equipped kitchen
- Private pool
- Patio with lounge chairs
- Private& common garden
- Private parking available
- Genset back up
- Gated community
- Extra adult/kids chargeable
- Extra bed can be provided