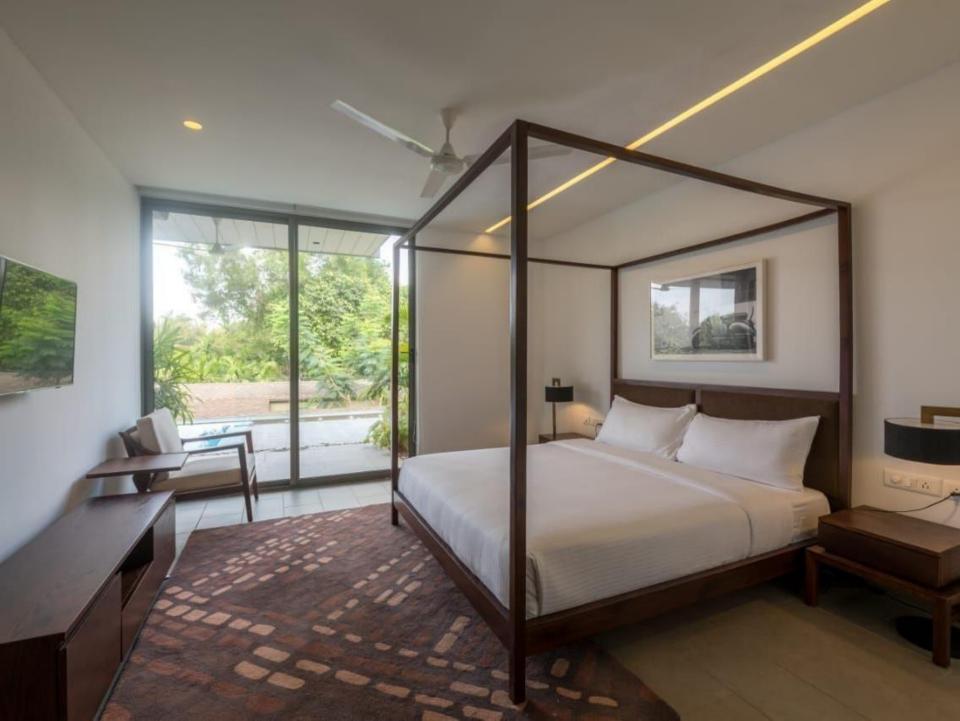

## 12En-suites

- TV and closet space in all rooms
- Living room with a TV
- Wi-Fi
- Dining area
- Fully equipped kitchen
- Private pool
- Patio with lounge chairs
- Private& common garden
- Private parking available
- Genset back up
- Gated community
- Extra adult/kids chargeable
- Extra bed can be provided

## UNIT 2