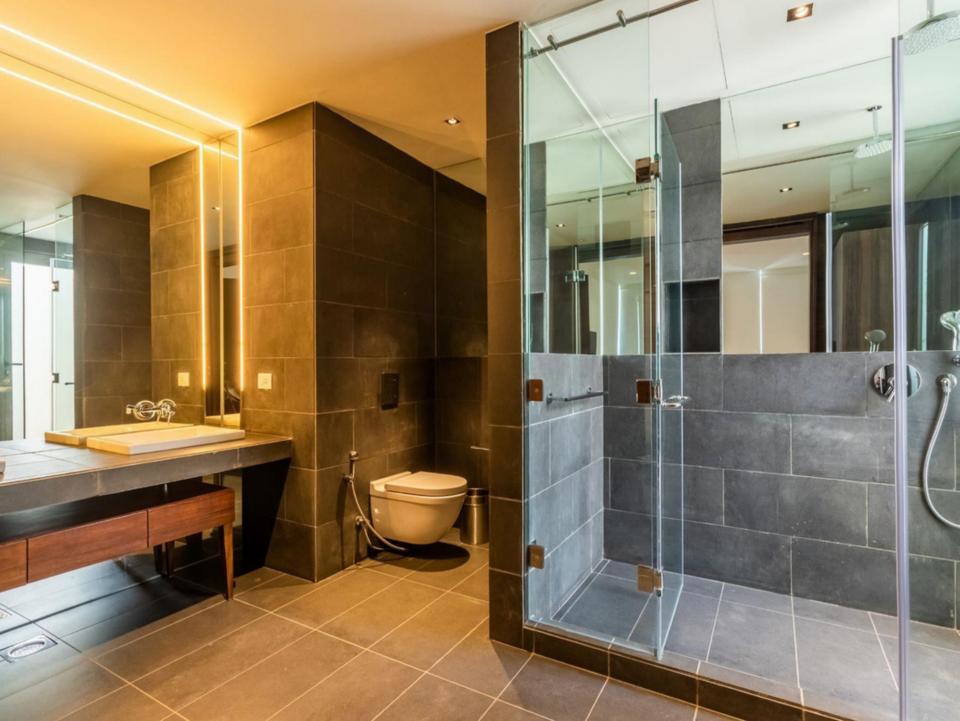

## 12En-suites

- TV and closet space in all rooms
- Living room with a TV
- Wi-Fi
- Dining area
- Fully equipped kitchen
- Private pool
- Patio with lounge chairs
- Private& common garden
- Private parking available
- Genset back up
- Gated community
- Extra adult/kids chargeable
- Extra bed can be provided