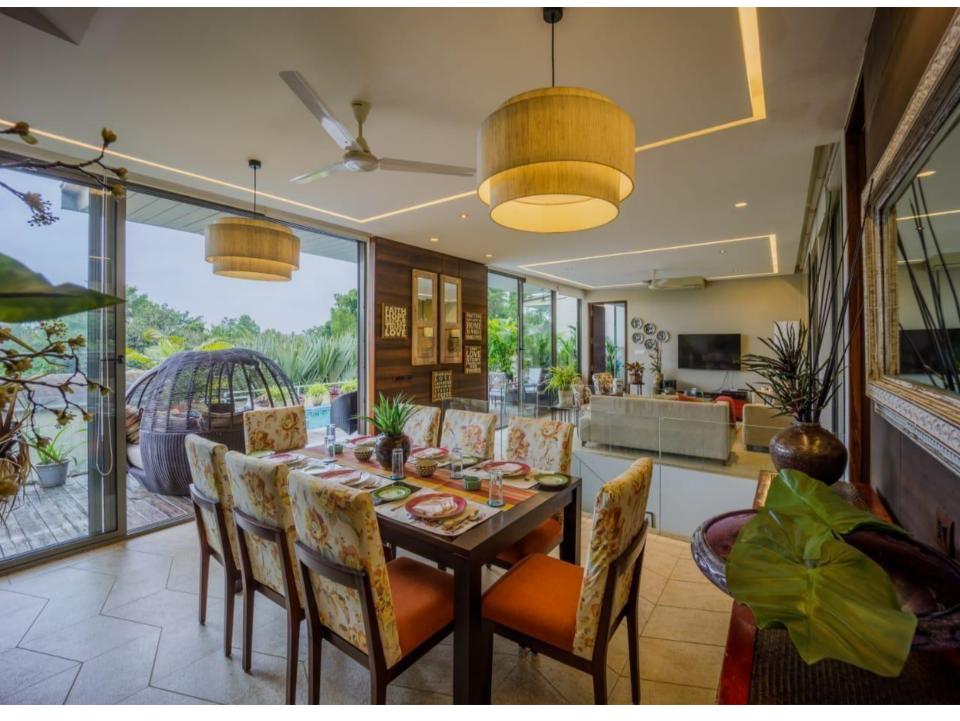

## 12En-suites

- TV and closet space in all rooms
- Living room with a TV
- Wi-Fi
- Dining area
- Fully equipped kitchen
- Private pool
- Patio with lounge chairs
- Private& common garden
- Private parking available
- Genset back up
- Gated community
- Extra adult/kids chargeable
- Extra bed can be provided