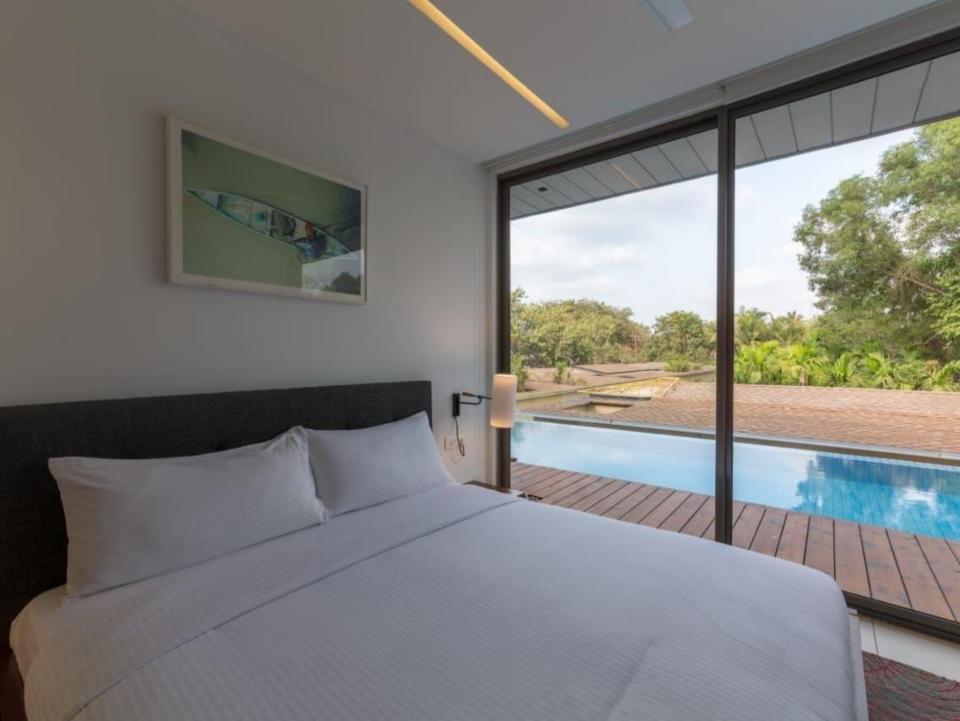

## 12En-suites

- TV and closet space in all rooms
- Living room with a TV
- Wi-Fi
- Dining area
- Fully equipped kitchen
- Private pool
- Patio with lounge chairs
- Private& common garden
- Private parking available
- Genset back up
- Gated community
- Extra adult/kids chargeable
- Extra bed can be provided