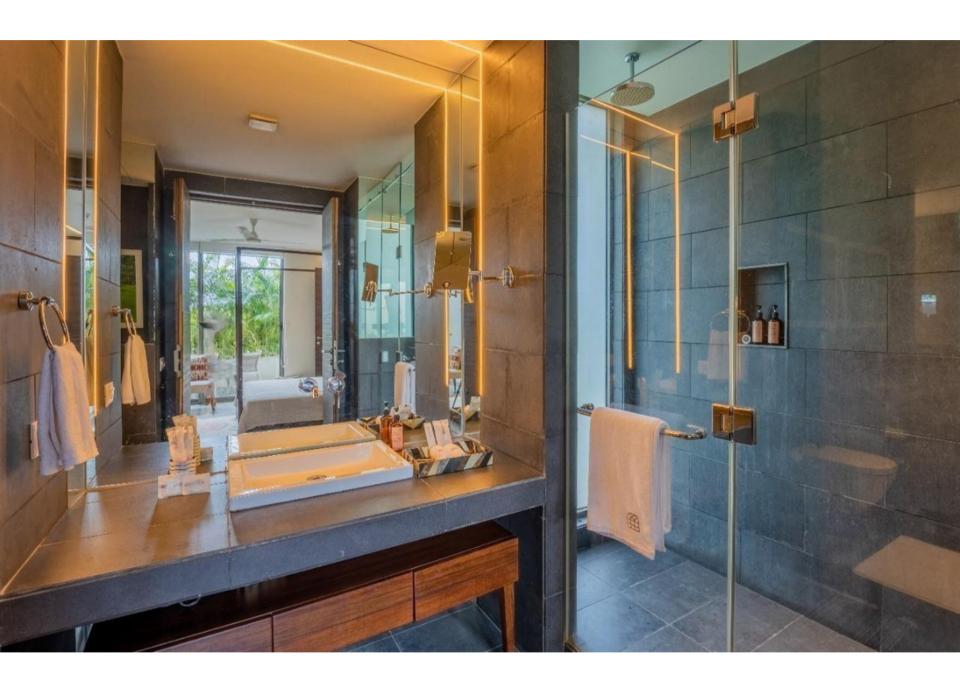

## 12En-suites

- TV and closet space in all rooms
- Living room with a TV
- Wi-Fi
- Dining area
- Fully equipped kitchen
- Private pool
- Patio with lounge chairs
- Private& common garden
- Private parking available
- Genset back up
- Gated community
- Extra adult/kids chargeable
- Extra bed can be provided