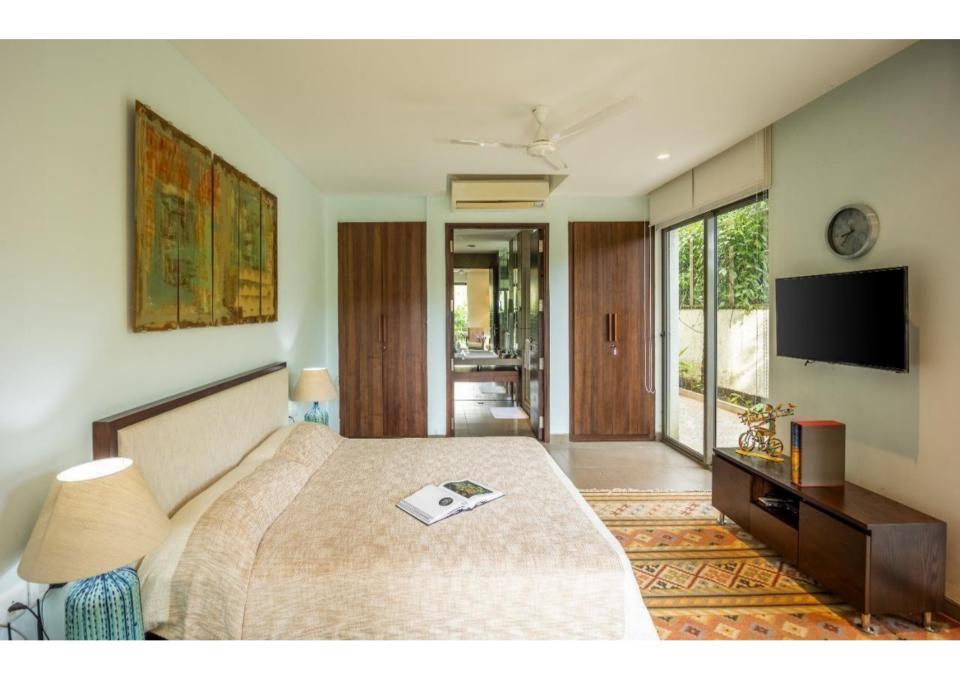

## 12En-suites

- TV and closet space in all rooms
- Living room with a TV
- Wi-Fi
- Dining area
- Fully equipped kitchen
- Private pool
- Patio with lounge chairs
- Private& common garden
- Private parking available
- Genset back up
- Gated community
- Extra adult/kids chargeable
- Extra bed can be provided