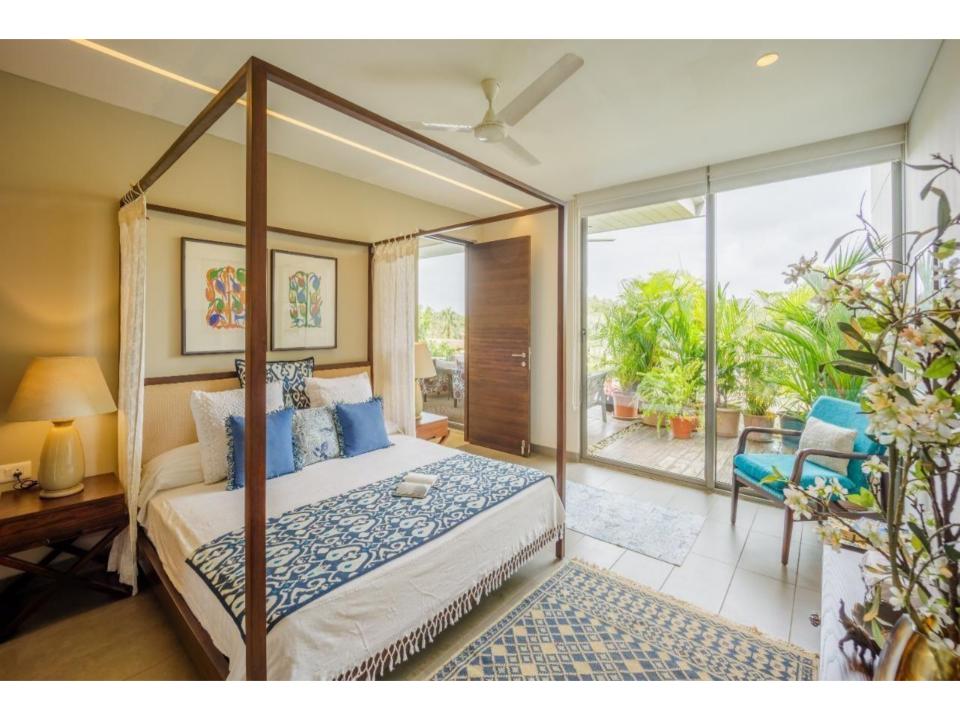

## 12En-suites

- TV and closet space in all rooms
- Living room with a TV
- Wi-Fi
- Dining area
- Fully equipped kitchen
- Private pool
- Patio with lounge chairs
- Private& common garden
- Private parking available
- Genset back up
- Gated community
- Extra adult/kids chargeable
- Extra bed can be provided