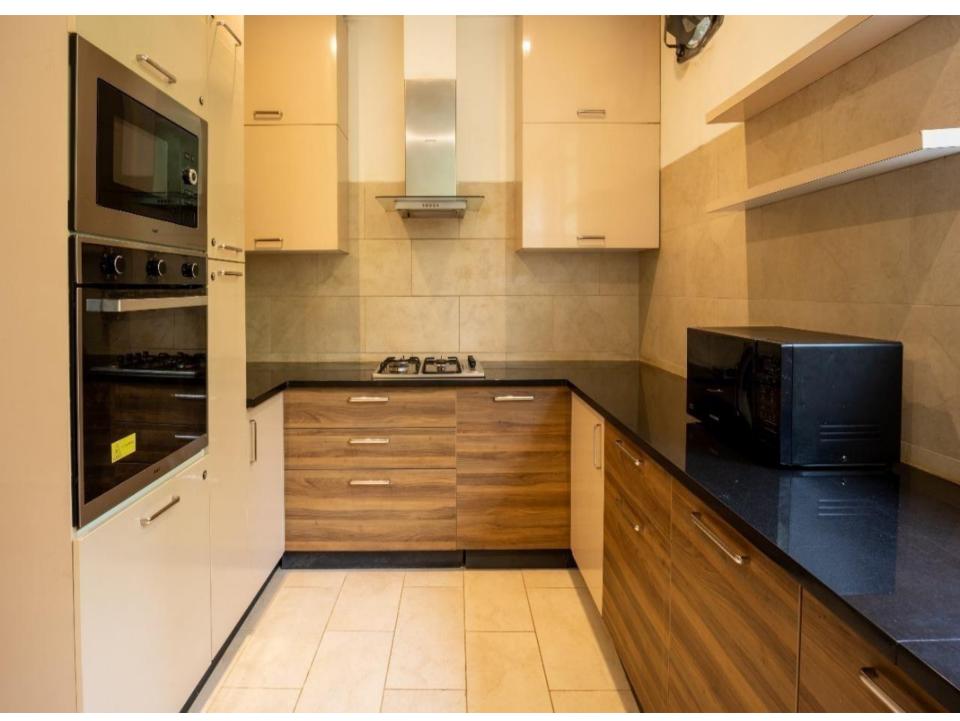

## 12En-suites

- TV and closet space in all rooms
- Living room with a TV
- Wi-Fi
- Dining area
- Fully equipped kitchen
- Private pool
- Patio with lounge chairs
- Private& common garden
- Private parking available
- Genset back up
- Gated community
- Extra adult/kids chargeable
- Extra bed can be provided