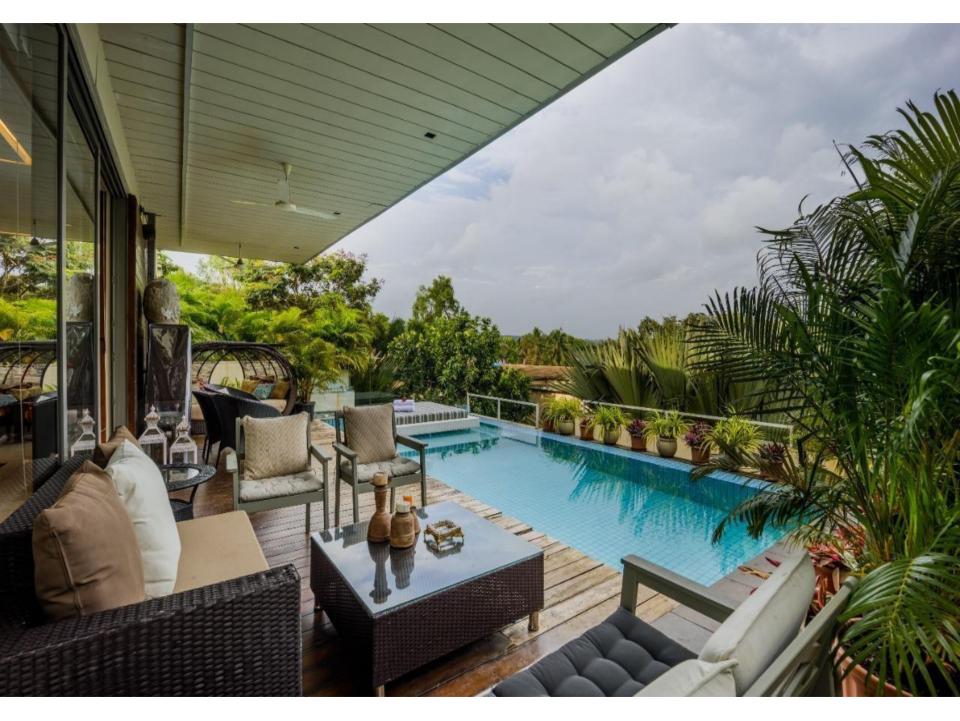

## Villa Description

This is the combination of 4BHK + 4BHK 4BHK. It is located in Parra.

## 12En-suites

- TV and closet space in all rooms
- Living room with a TV
- Wi-Fi
- Dining area
- Fully equipped kitchen
- Private pool
- Patio with lounge chairs
- Private& common garden
- Private parking available
- Genset back up
- Gated community
- Extra adult/kids chargeable
- Extra bed can be provided