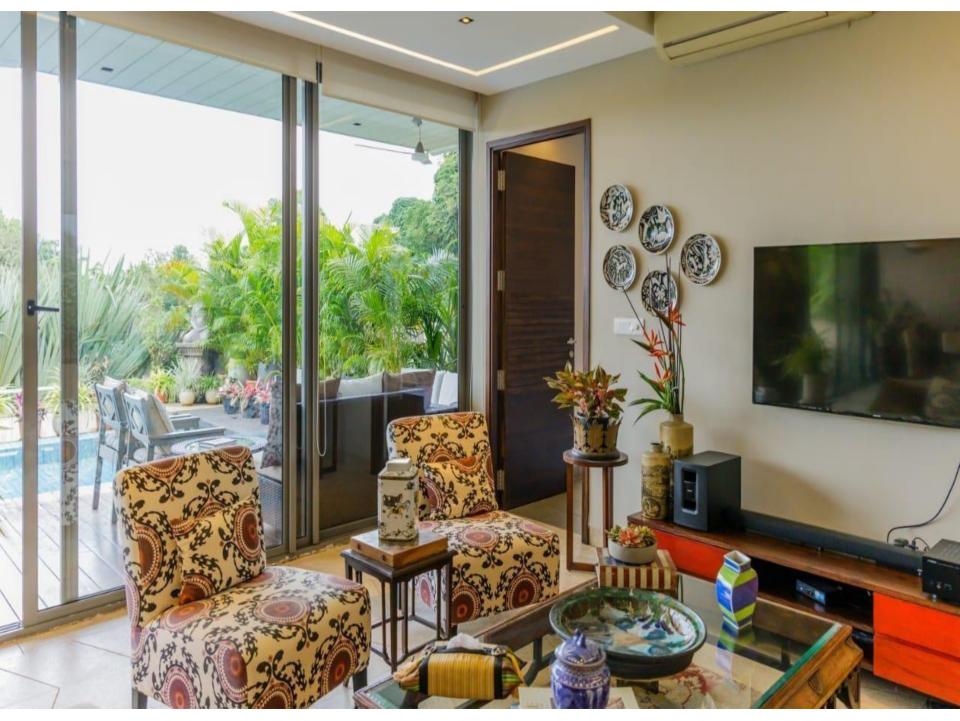

## 12En-suites

- TV and closet space in all rooms
- Living room with a TV
- Wi-Fi
- Dining area
- Fully equipped kitchen
- Private pool
- Patio with lounge chairs
- Private& common garden
- Private parking available
- Genset back up
- Gated community
- Extra adult/kids chargeable
- Extra bed can be provided