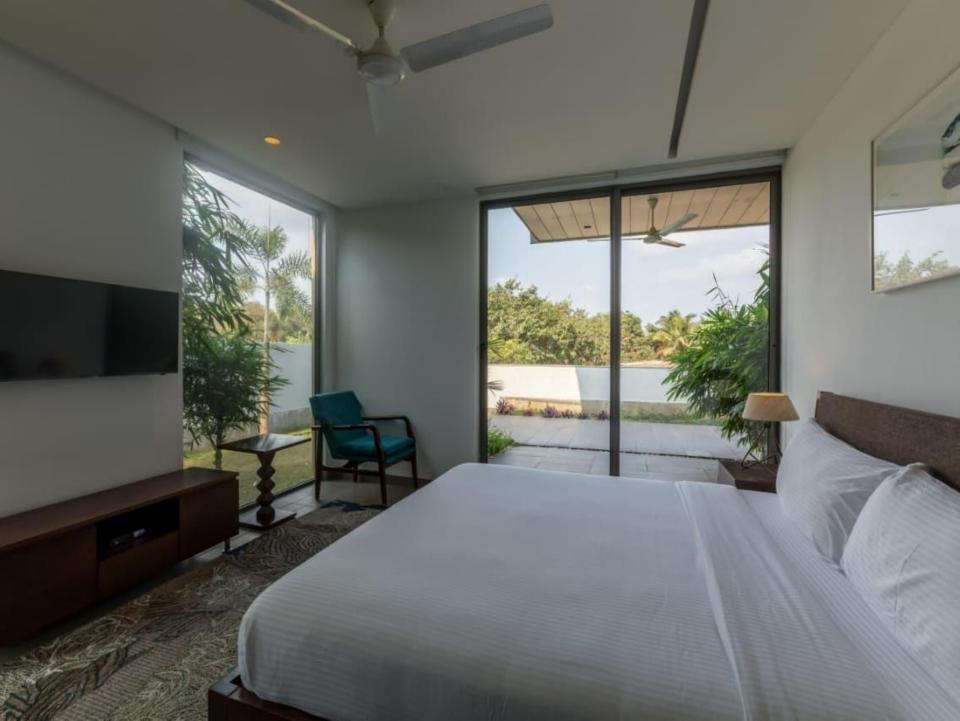

## 12En-suites

- TV and closet space in all rooms
- Living room with a TV
- Wi-Fi
- Dining area
- Fully equipped kitchen
- Private pool
- Patio with lounge chairs
- Private& common garden
- Private parking available
- Genset back up
- Gated community
- Extra adult/kids chargeable
- Extra bed can be provided