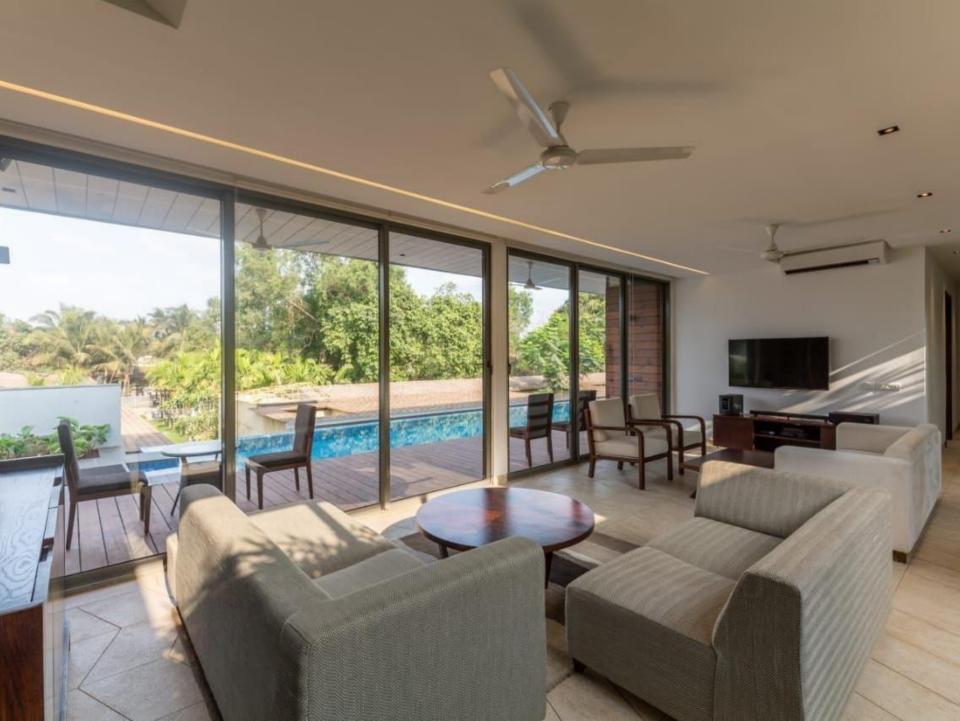

## 12En-suites

- TV and closet space in all rooms
- Living room with a TV
- Wi-Fi
- Dining area
- Fully equipped kitchen
- Private pool
- Patio with lounge chairs
- Private& common garden
- Private parking available
- Genset back up
- Gated community
- Extra adult/kids chargeable
- Extra bed can be provided