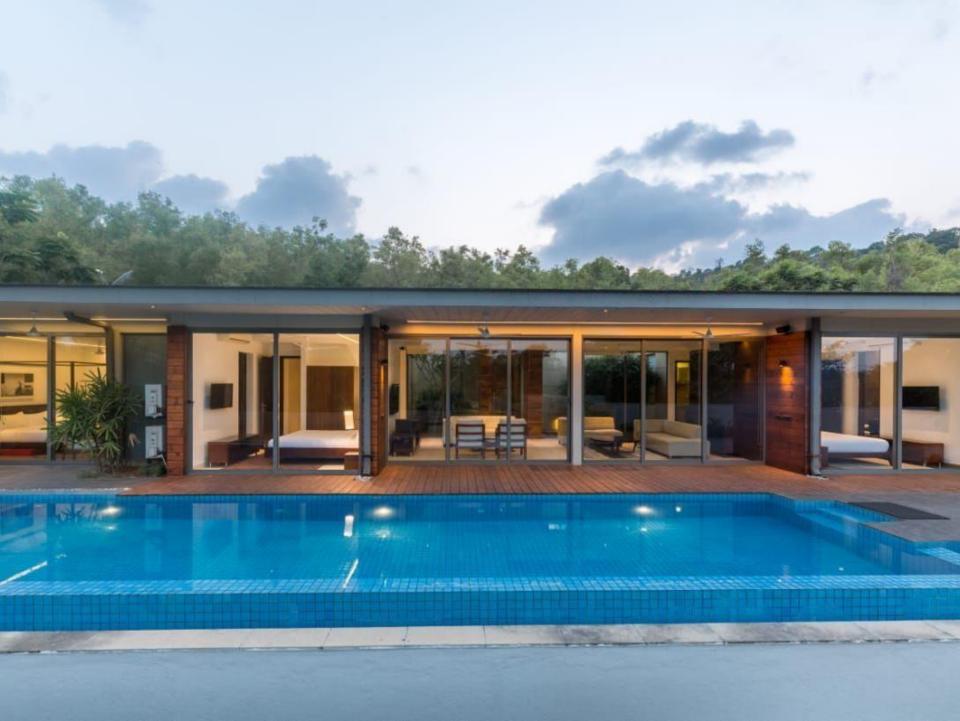

## Villa Description

This is the combination of 4BHK + 4BHK 4BHK. It is located in Parra.

## 12En-suites

- TV and closet space in all rooms
- Living room with a TV
- Wi-Fi
- Dining area
- Fully equipped kitchen
- Private pool
- Patio with lounge chairs
- Private& common garden
- Private parking available
- Genset back up
- Gated community
- Extra adult/kids chargeable
- Extra bed can be provided