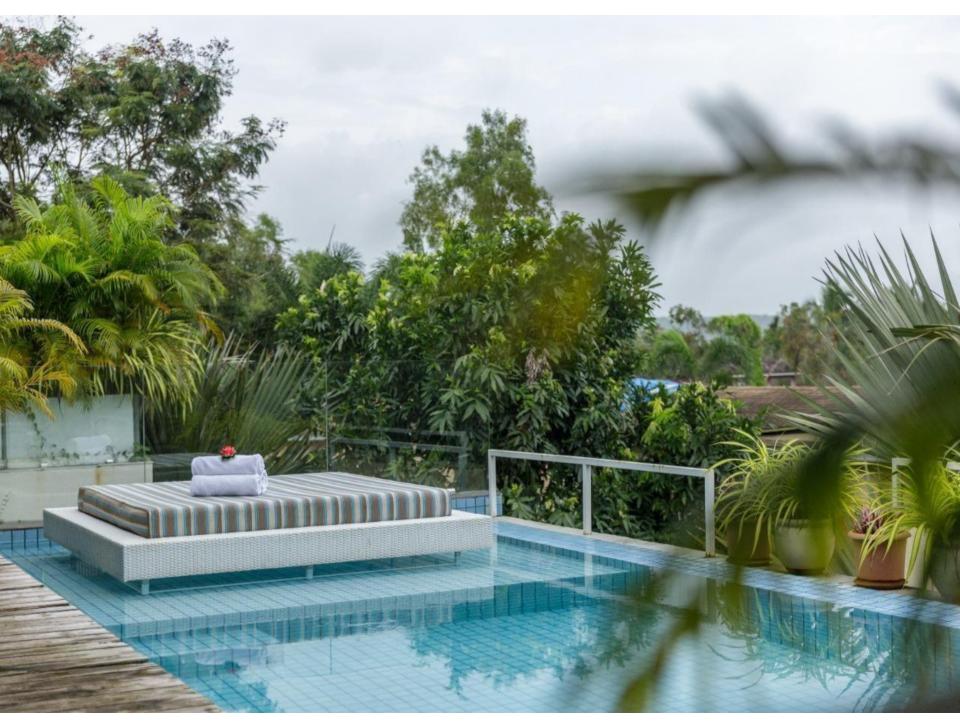

## 12En-suites

- TV and closet space in all rooms
- Living room with a TV
- Wi-Fi
- Dining area
- Fully equipped kitchen
- Private pool
- Patio with lounge chairs
- Private& common garden
- Private parking available
- Genset back up
- Gated community
- Extra adult/kids chargeable
- Extra bed can be provided