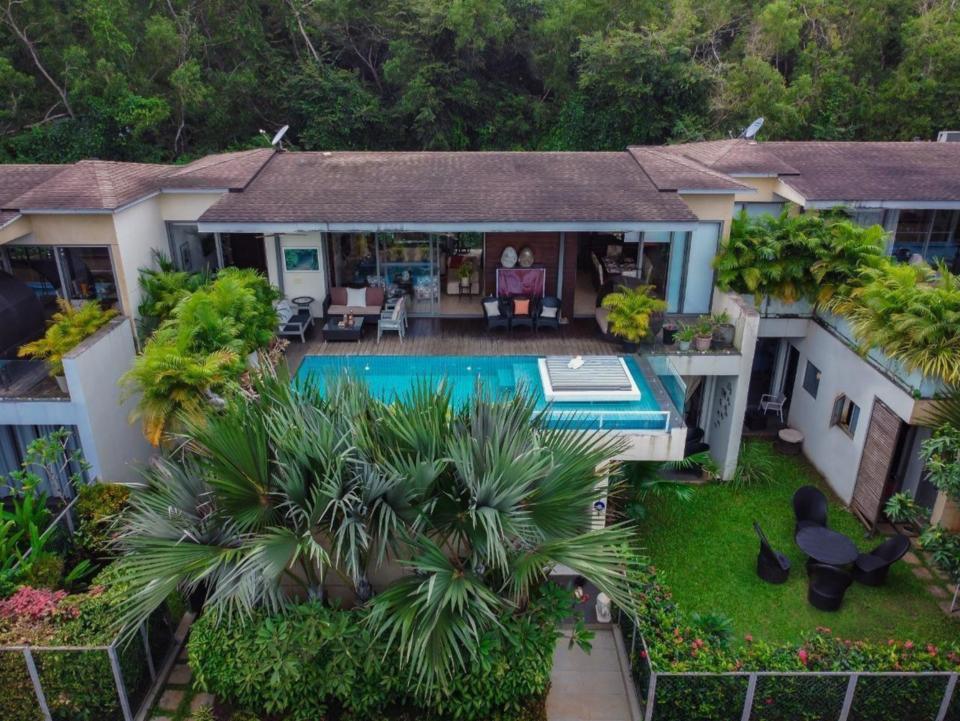

## Villa Description

This is the combination of 4BHK + 4BHK 4BHK. It is located in Parra.

## 12En-suites

- TV and closet space in all rooms
- Living room with a TV
- Wi-Fi
- Dining area
- Fully equipped kitchen
- Private pool
- Patio with lounge chairs
- Private& common garden
- Private parking available
- Genset back up
- Gated community
- Extra adult/kids chargeable
- Extra bed can be provided