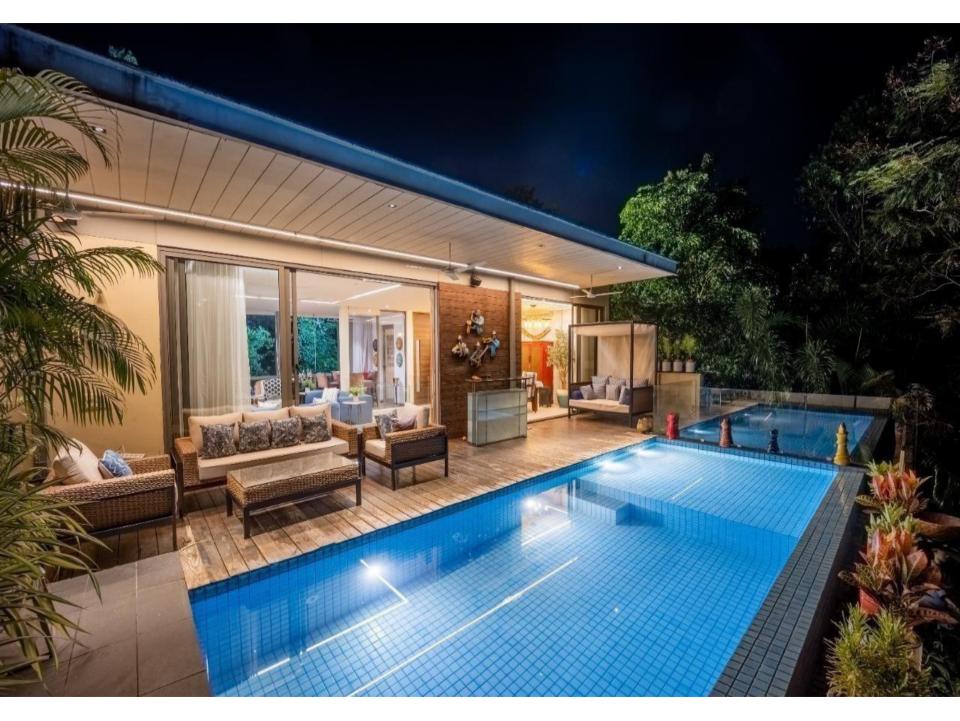

## Villa Description

This is the combination of 4BHK + 4BHK 4BHK. It is located in Parra.

## 12En-suites

- TV and closet space in all rooms
- Living room with a TV
- Wi-Fi
- Dining area
- Fully equipped kitchen
- Private pool
- Patio with lounge chairs
- Private& common garden
- Private parking available
- Genset back up
- Gated community
- Extra adult/kids chargeable
- Extra bed can be provided