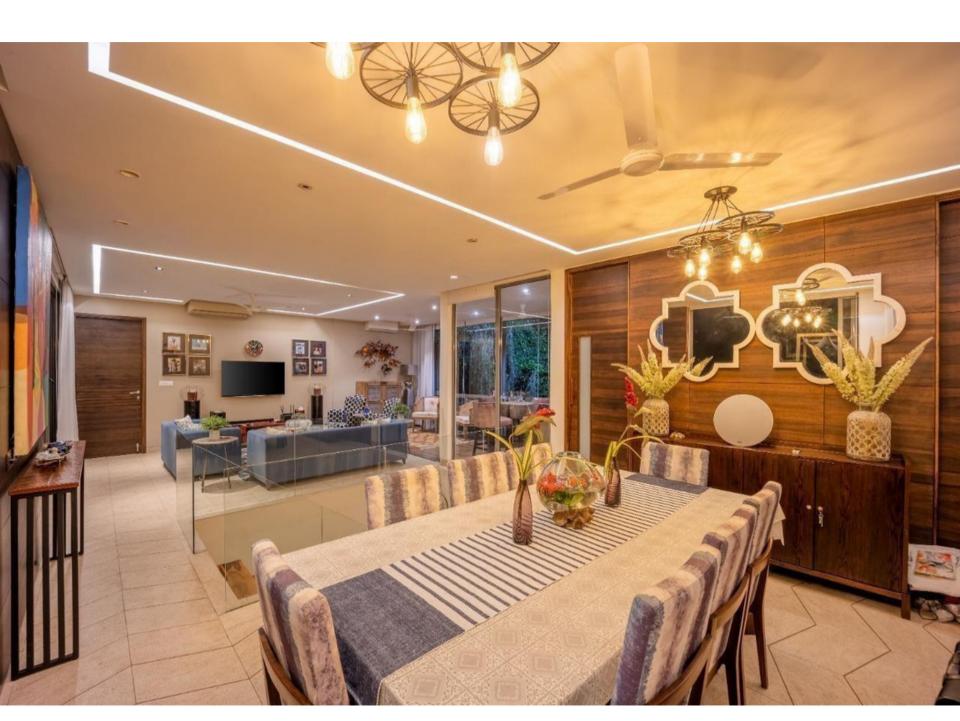

## Villa Description

This is the combination of 4BHK + 4BHK 4BHK. It is located in Parra.

## 12En-suites

- TV and closet space in all rooms
- Living room with a TV
- Wi-Fi
- Dining area
- Fully equipped kitchen
- Private pool
- Patio with lounge chairs
- Private& common garden
- Private parking available
- Genset back up
- Gated community
- Extra adult/kids chargeable
- Extra bed can be provided