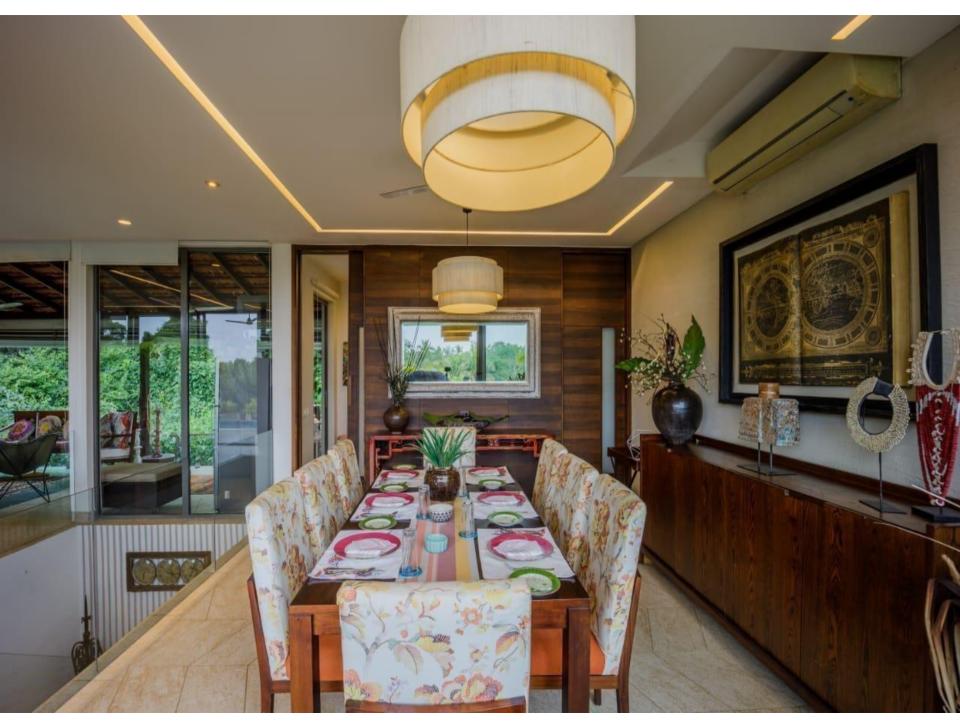

## 12En-suites

- TV and closet space in all rooms
- Living room with a TV
- Wi-Fi
- Dining area
- Fully equipped kitchen
- Private pool
- Patio with lounge chairs
- Private& common garden
- Private parking available
- Genset back up
- Gated community
- Extra adult/kids chargeable
- Extra bed can be provided