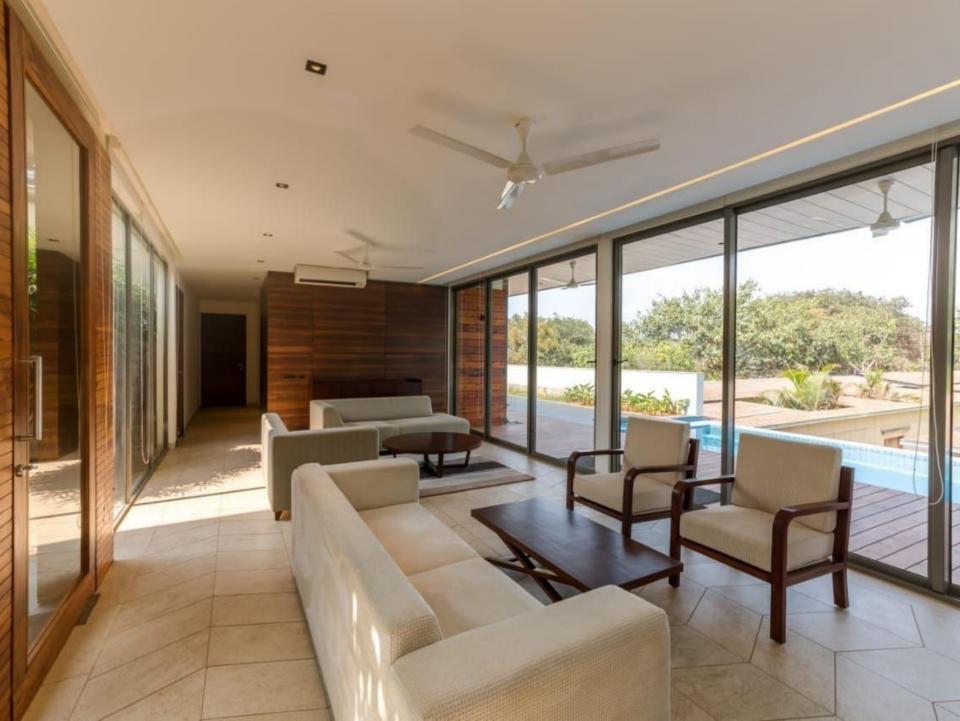

## 12En-suites

- TV and closet space in all rooms
- Living room with a TV
- Wi-Fi
- Dining area
- Fully equipped kitchen
- Private pool
- Patio with lounge chairs
- Private& common garden
- Private parking available
- Genset back up
- Gated community
- Extra adult/kids chargeable
- Extra bed can be provided