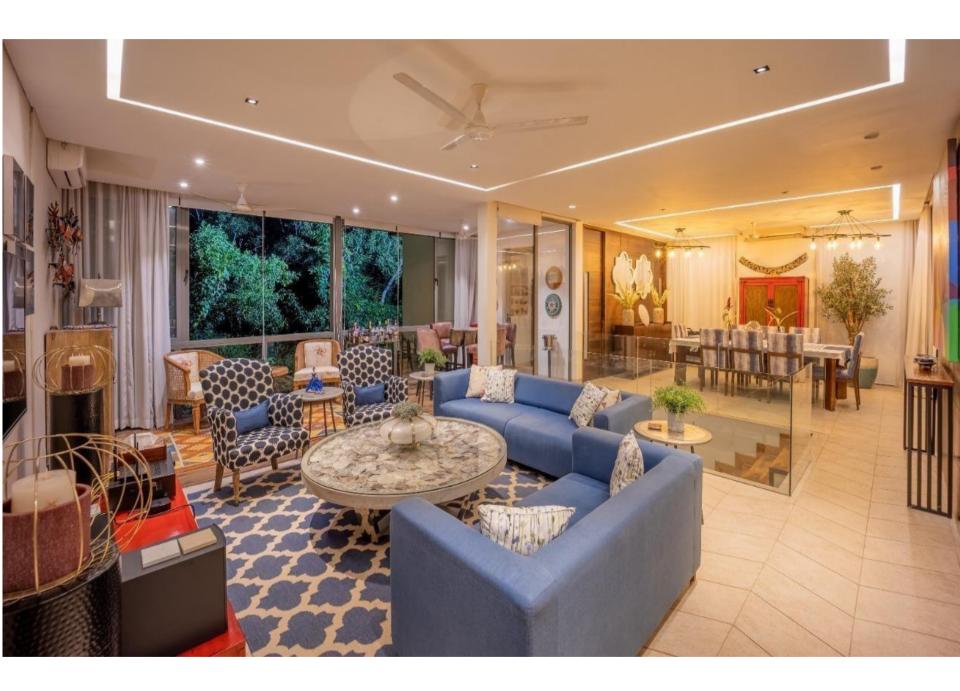

## Villa Description

This is the combination of 4BHK + 4BHK 4BHK. It is located in Parra.

## 12En-suites

- TV and closet space in all rooms
- Living room with a TV
- Wi-Fi
- Dining area
- Fully equipped kitchen
- Private pool
- Patio with lounge chairs
- Private& common garden
- Private parking available
- Genset back up
- Gated community
- Extra adult/kids chargeable
- Extra bed can be provided