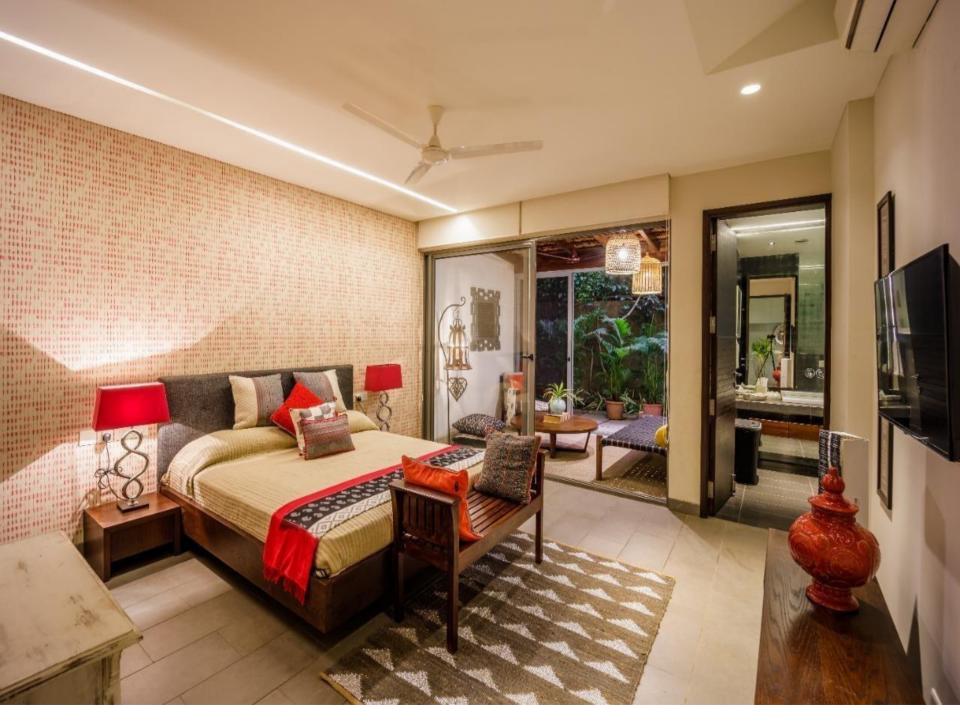

## 12En-suites

- TV and closet space in all rooms
- Living room with a TV
- Wi-Fi
- Dining area
- Fully equipped kitchen
- Private pool
- Patio with lounge chairs
- Private& common garden
- Private parking available
- Genset back up
- Gated community
- Extra adult/kids chargeable
- Extra bed can be provided