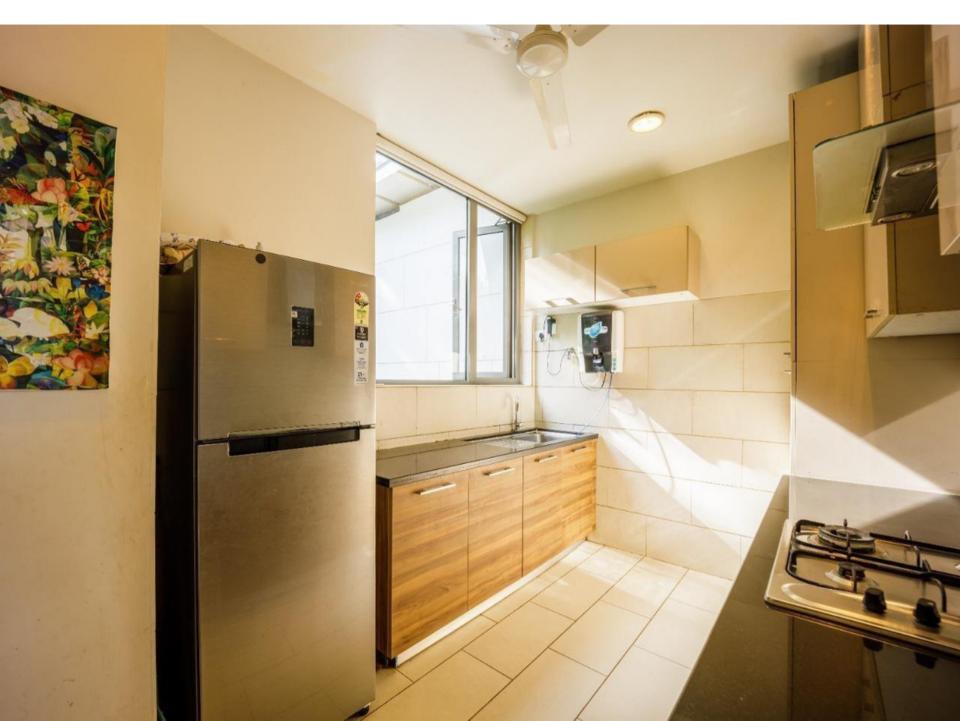

## 12En-suites

- TV and closet space in all rooms
- Living room with a TV
- Wi-Fi
- Dining area
- Fully equipped kitchen
- Private pool
- Patio with lounge chairs
- Private& common garden
- Private parking available
- Genset back up
- Gated community
- Extra adult/kids chargeable
- Extra bed can be provided