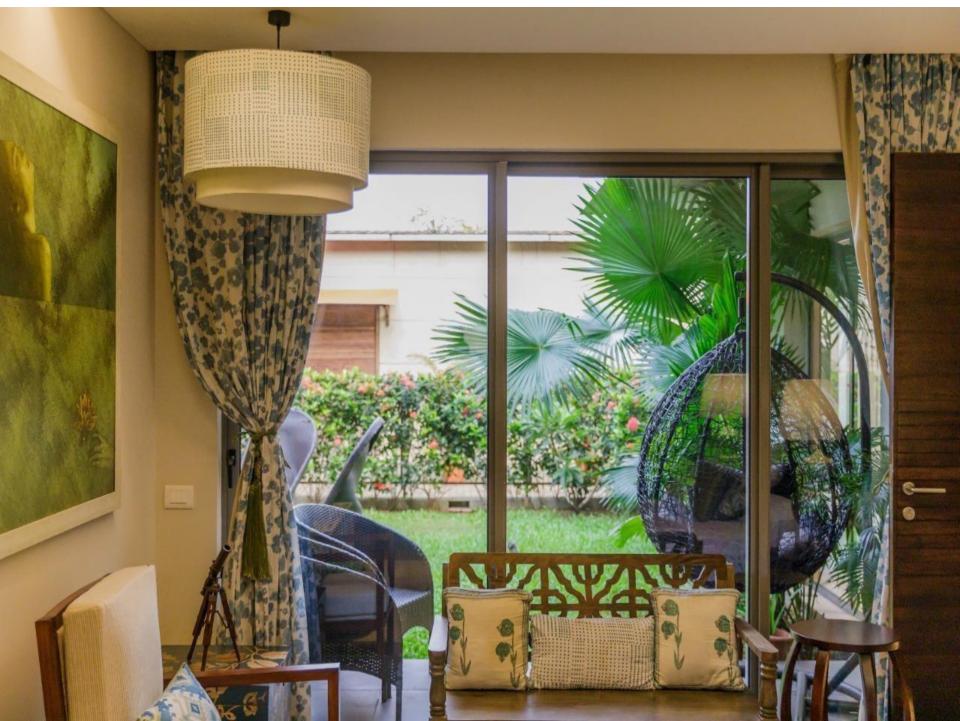

## 12En-suites

- TV and closet space in all rooms
- Living room with a TV
- Wi-Fi
- Dining area
- Fully equipped kitchen
- Private pool
- Patio with lounge chairs
- Private& common garden
- Private parking available
- Genset back up
- Gated community
- Extra adult/kids chargeable
- Extra bed can be provided