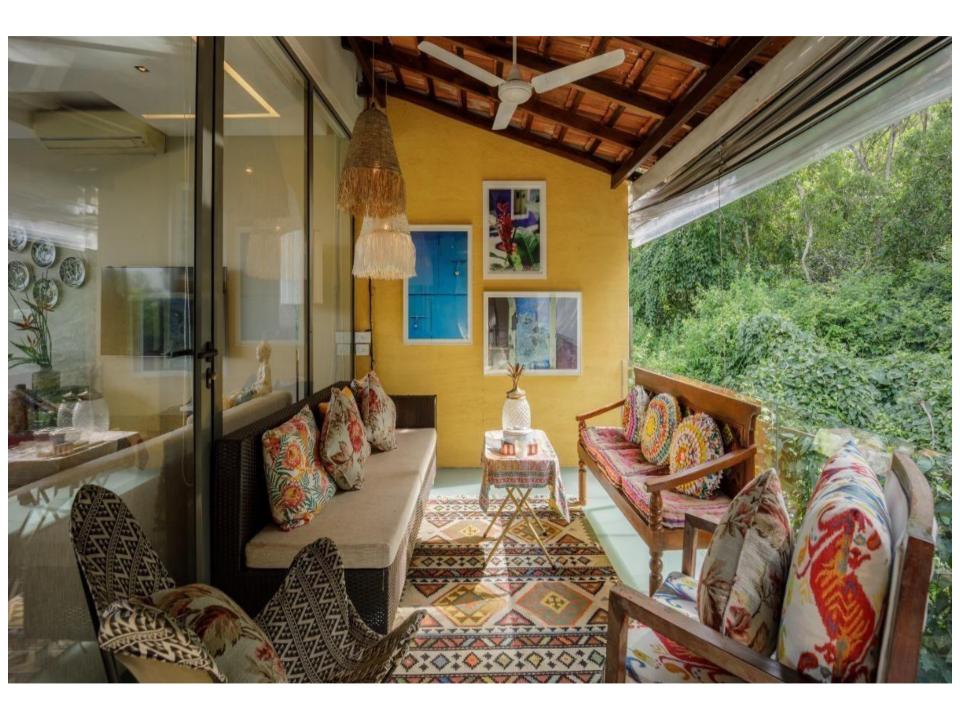

## 12En-suites

- TV and closet space in all rooms
- Living room with a TV
- Wi-Fi
- Dining area
- Fully equipped kitchen
- Private pool
- Patio with lounge chairs
- Private& common garden
- Private parking available
- Genset back up
- Gated community
- Extra adult/kids chargeable
- Extra bed can be provided