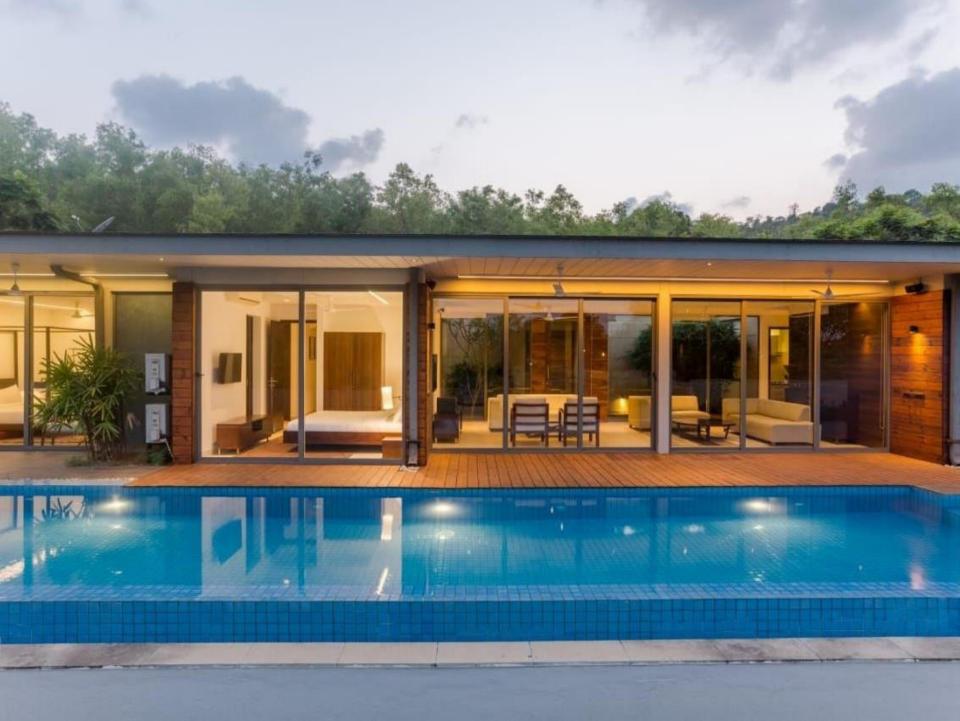

## Villa Description

This is the combination of 4BHK + 4BHK 4BHK. It is located in Parra.

## 12En-suites

- TV and closet space in all rooms
- Living room with a TV
- Wi-Fi
- Dining area
- Fully equipped kitchen
- Private pool
- Patio with lounge chairs
- Private& common garden
- Private parking available
- Genset back up
- Gated community
- Extra adult/kids chargeable
- Extra bed can be provided