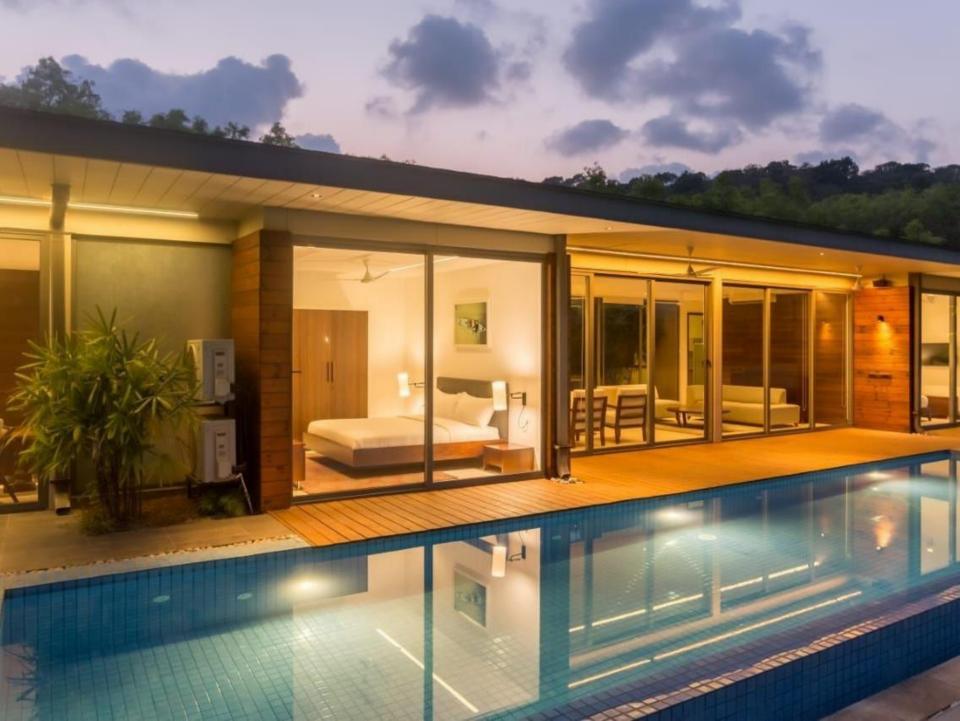

## 12En-suites

- TV and closet space in all rooms
- Living room with a TV
- Wi-Fi
- Dining area
- Fully equipped kitchen
- Private pool
- Patio with lounge chairs
- Private& common garden
- Private parking available
- Genset back up
- Gated community
- Extra adult/kids chargeable
- Extra bed can be provided