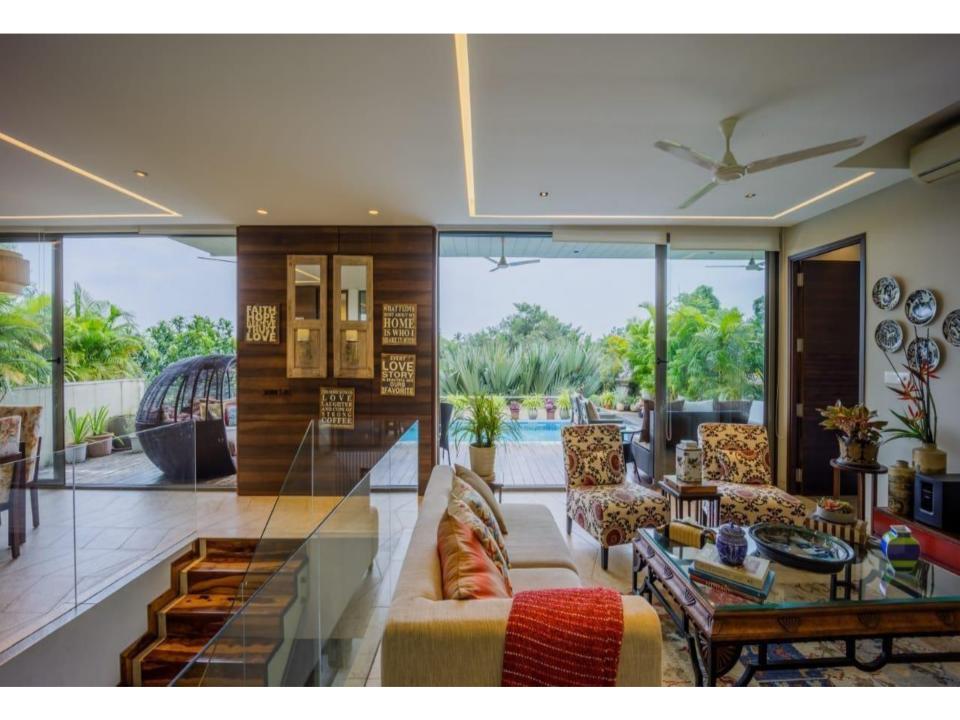

## 12En-suites

- TV and closet space in all rooms
- Living room with a TV
- Wi-Fi
- Dining area
- Fully equipped kitchen
- Private pool
- Patio with lounge chairs
- Private& common garden
- Private parking available
- Genset back up
- Gated community
- Extra adult/kids chargeable
- Extra bed can be provided