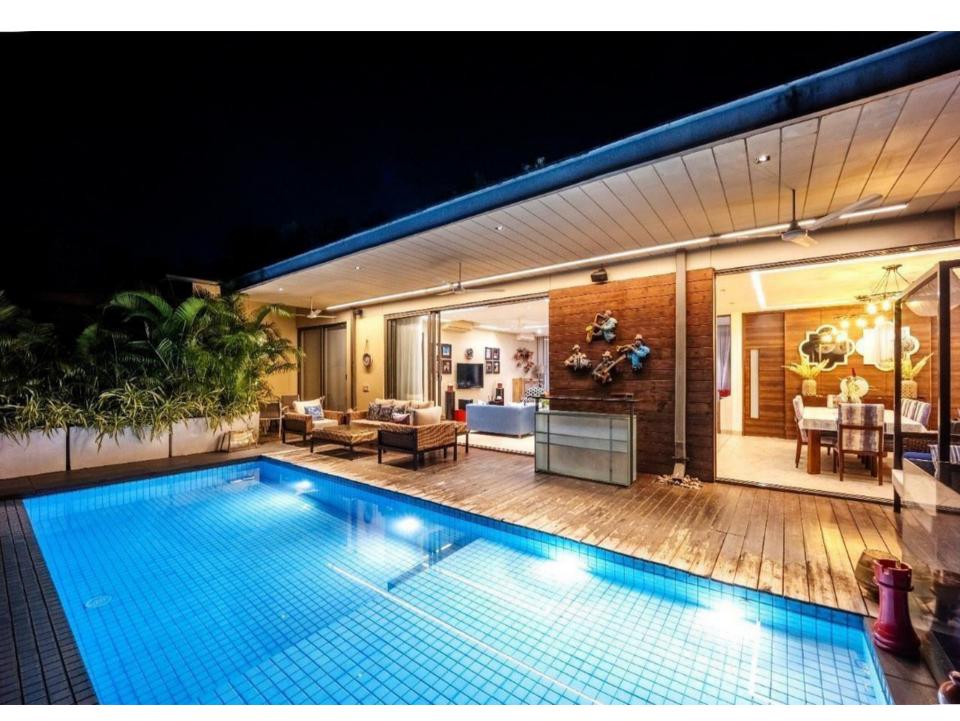

## Villa Description

This is the combination of 4BHK + 4BHK 4BHK. It is located in Parra.

## 12En-suites

- TV and closet space in all rooms
- Living room with a TV
- Wi-Fi
- Dining area
- Fully equipped kitchen
- Private pool
- Patio with lounge chairs
- Private& common garden
- Private parking available
- Genset back up
- Gated community
- Extra adult/kids chargeable
- Extra bed can be provided