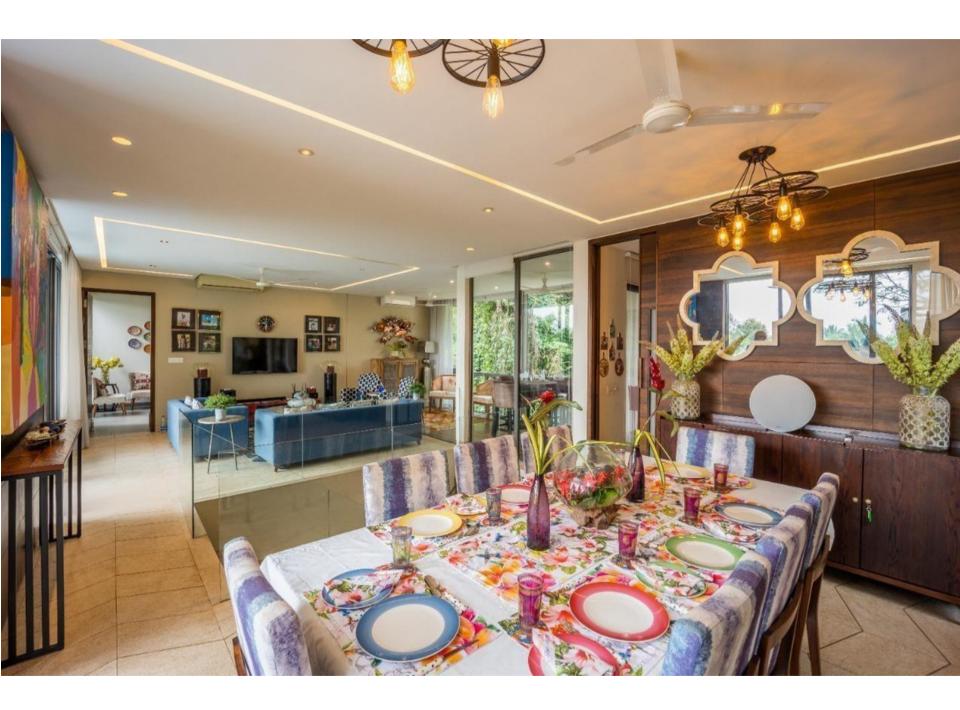

## Villa Description

This is the combination of 4BHK + 4BHK 4BHK. It is located in Parra.

## 12En-suites

- TV and closet space in all rooms
- Living room with a TV
- Wi-Fi
- Dining area
- Fully equipped kitchen
- Private pool
- Patio with lounge chairs
- Private& common garden
- Private parking available
- Genset back up
- Gated community
- Extra adult/kids chargeable
- Extra bed can be provided