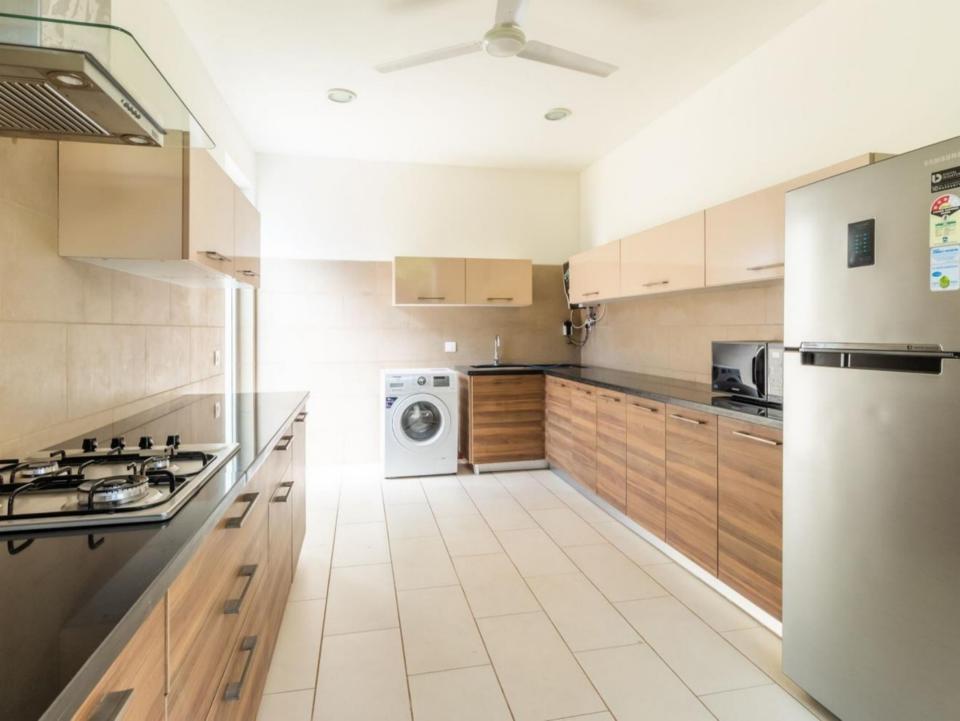

## 12En-suites

- TV and closet space in all rooms
- Living room with a TV
- Wi-Fi
- Dining area
- Fully equipped kitchen
- Private pool
- Patio with lounge chairs
- Private& common garden
- Private parking available
- Genset back up
- Gated community
- Extra adult/kids chargeable
- Extra bed can be provided