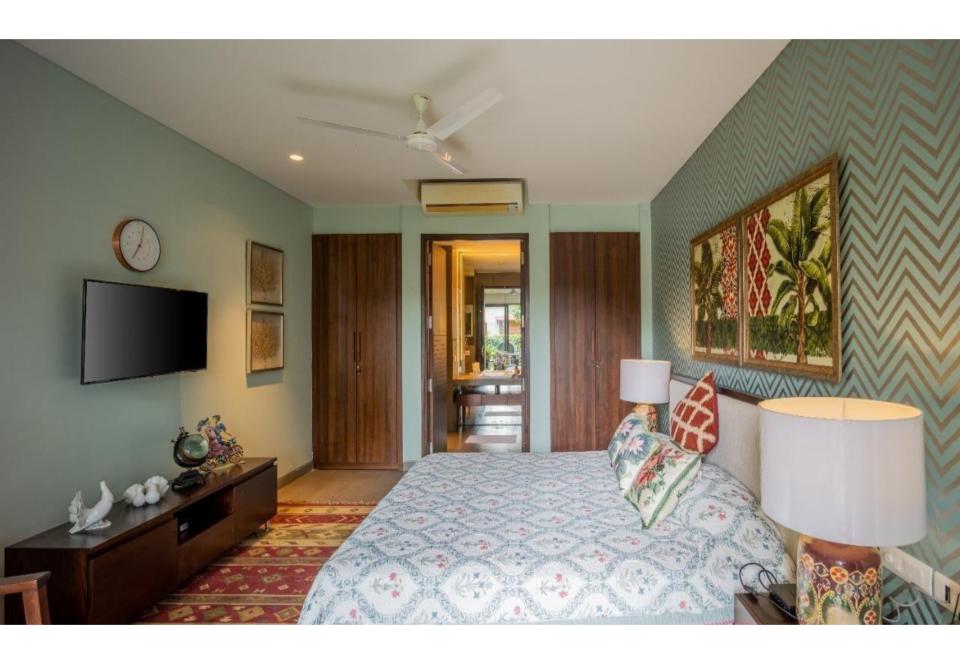

## 12En-suites

- TV and closet space in all rooms
- Living room with a TV
- Wi-Fi
- Dining area
- Fully equipped kitchen
- Private pool
- Patio with lounge chairs
- Private& common garden
- Private parking available
- Genset back up
- Gated community
- Extra adult/kids chargeable
- Extra bed can be provided