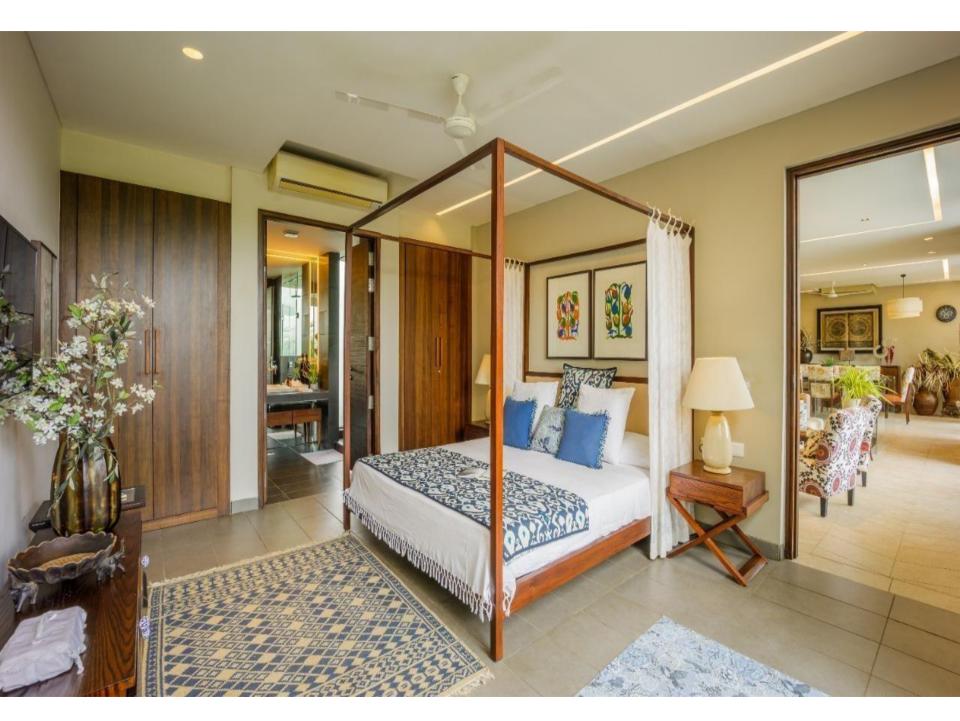

## 12En-suites

- TV and closet space in all rooms
- Living room with a TV
- Wi-Fi
- Dining area
- Fully equipped kitchen
- Private pool
- Patio with lounge chairs
- Private& common garden
- Private parking available
- Genset back up
- Gated community
- Extra adult/kids chargeable
- Extra bed can be provided