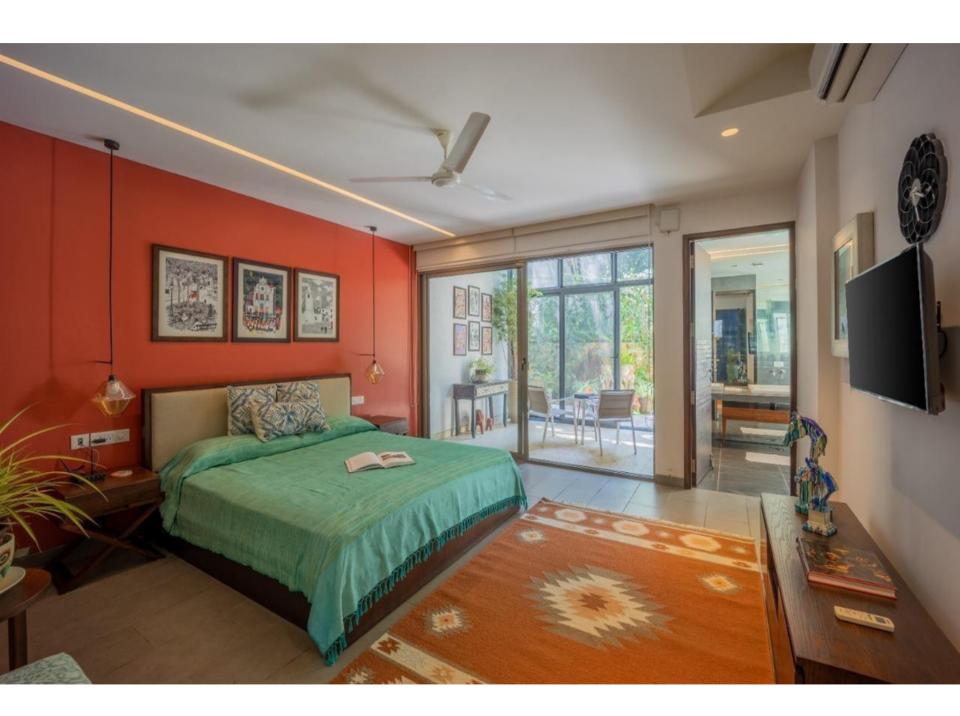

## 12En-suites

- TV and closet space in all rooms
- Living room with a TV
- Wi-Fi
- Dining area
- Fully equipped kitchen
- Private pool
- Patio with lounge chairs
- Private& common garden
- Private parking available
- Genset back up
- Gated community
- Extra adult/kids chargeable
- Extra bed can be provided