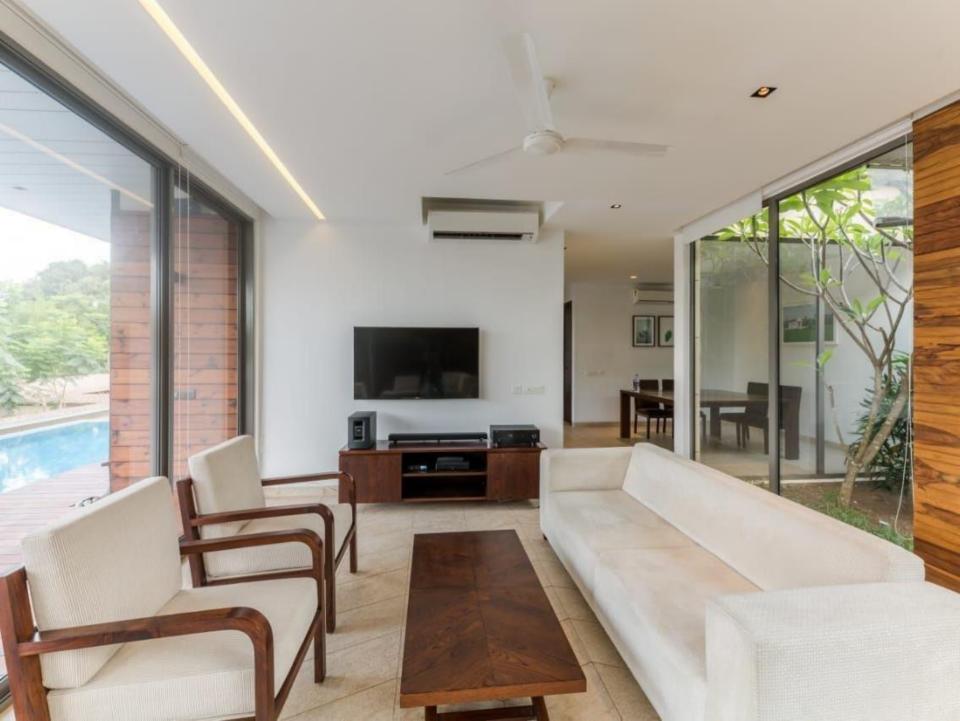

## 12En-suites

- TV and closet space in all rooms
- Living room with a TV
- Wi-Fi
- Dining area
- Fully equipped kitchen
- Private pool
- Patio with lounge chairs
- Private& common garden
- Private parking available
- Genset back up
- Gated community
- Extra adult/kids chargeable
- Extra bed can be provided