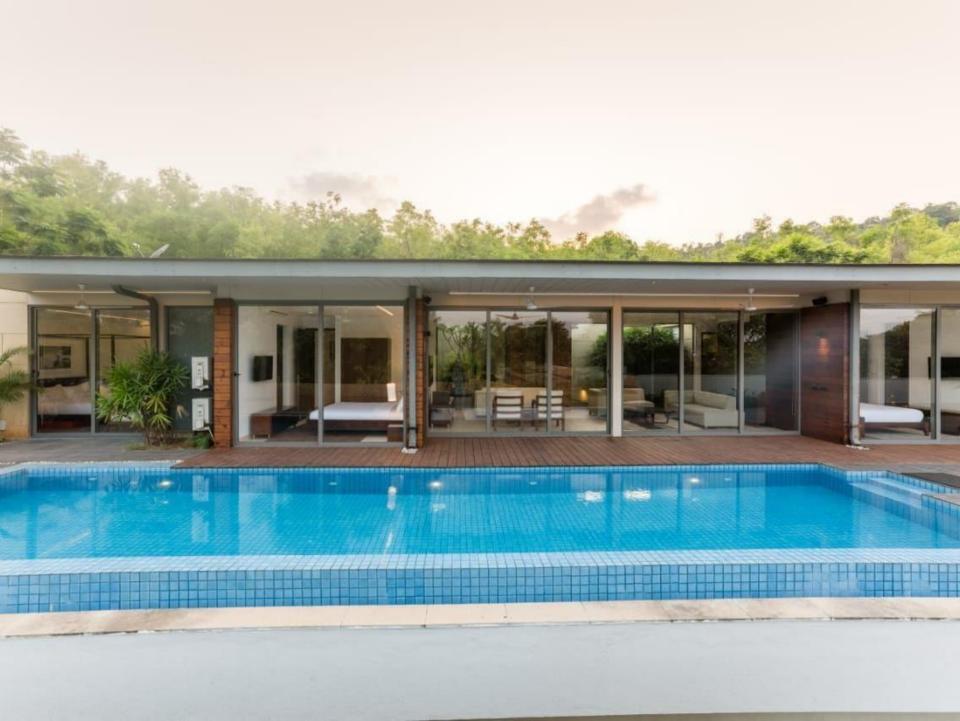

## Villa Description

This is the combination of 4BHK + 4BHK 4BHK. It is located in Parra.

## 12En-suites

- TV and closet space in all rooms
- Living room with a TV
- Wi-Fi
- Dining area
- Fully equipped kitchen
- Private pool
- Patio with lounge chairs
- Private& common garden
- Private parking available
- Genset back up
- Gated community
- Extra adult/kids chargeable
- Extra bed can be provided