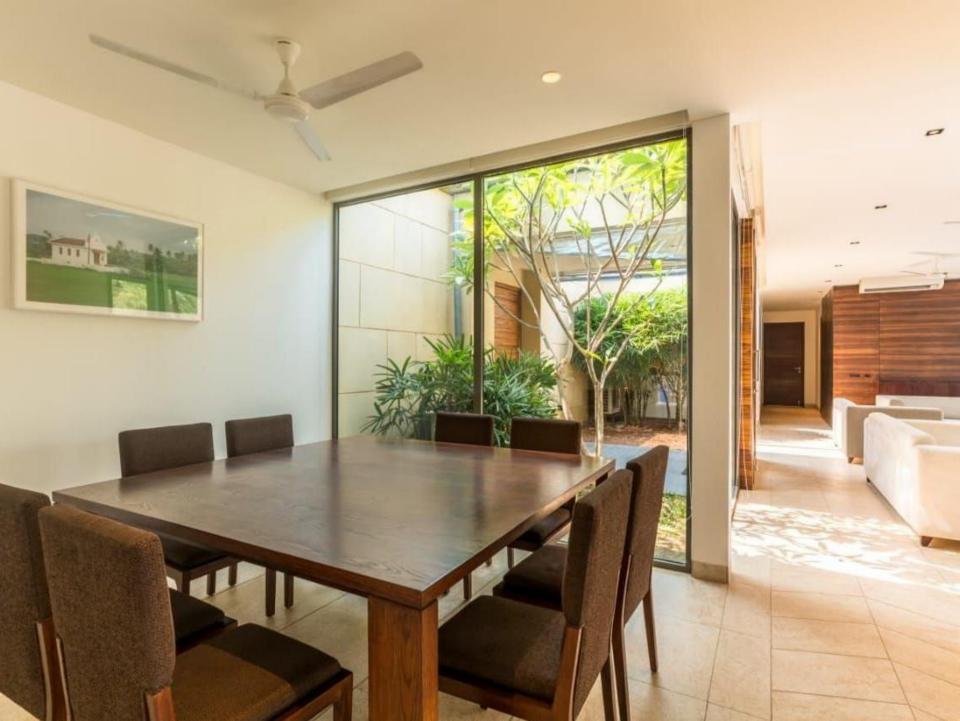

## 12En-suites

- TV and closet space in all rooms
- Living room with a TV
- Wi-Fi
- Dining area
- Fully equipped kitchen
- Private pool
- Patio with lounge chairs
- Private& common garden
- Private parking available
- Genset back up
- Gated community
- Extra adult/kids chargeable
- Extra bed can be provided