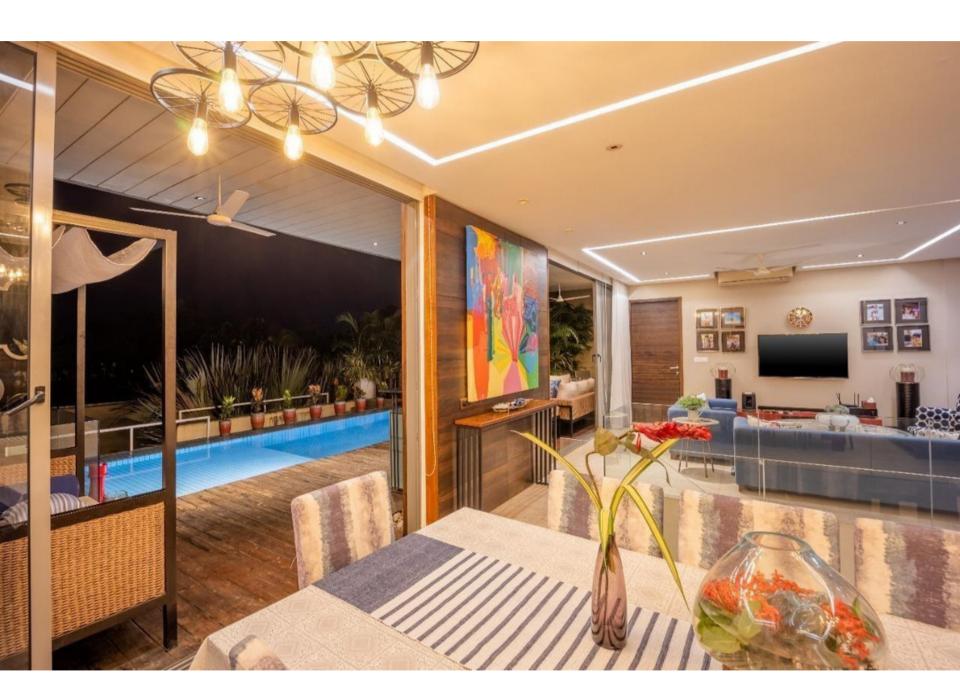

## Villa Description

This is the combination of 4BHK + 4BHK 4BHK. It is located in Parra.

## 12En-suites

- TV and closet space in all rooms
- Living room with a TV
- Wi-Fi
- Dining area
- Fully equipped kitchen
- Private pool
- Patio with lounge chairs
- Private& common garden
- Private parking available
- Genset back up
- Gated community
- Extra adult/kids chargeable
- Extra bed can be provided