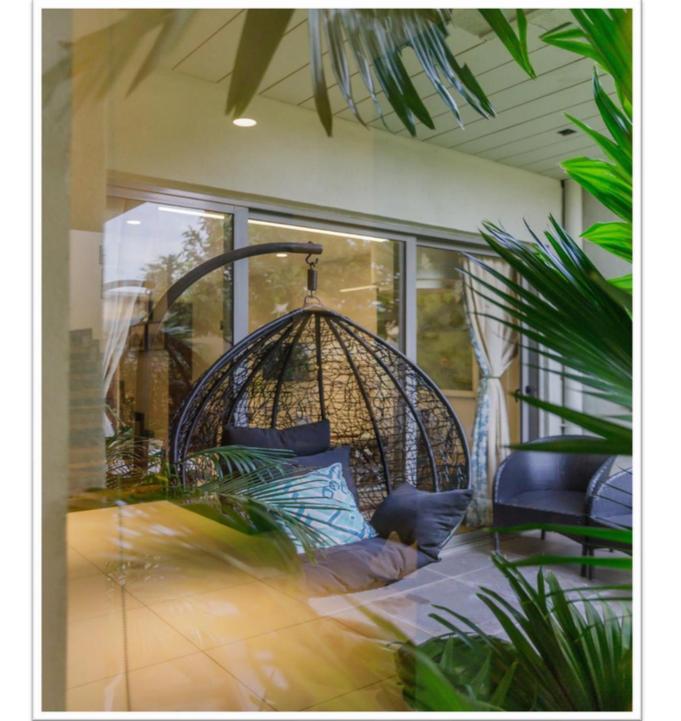

## 12En-suites

- TV and closet space in all rooms
- Living room with a TV
- Wi-Fi
- Dining area
- Fully equipped kitchen
- Private pool
- Patio with lounge chairs
- Private& common garden
- Private parking available
- Genset back up
- Gated community
- Extra adult/kids chargeable
- Extra bed can be provided