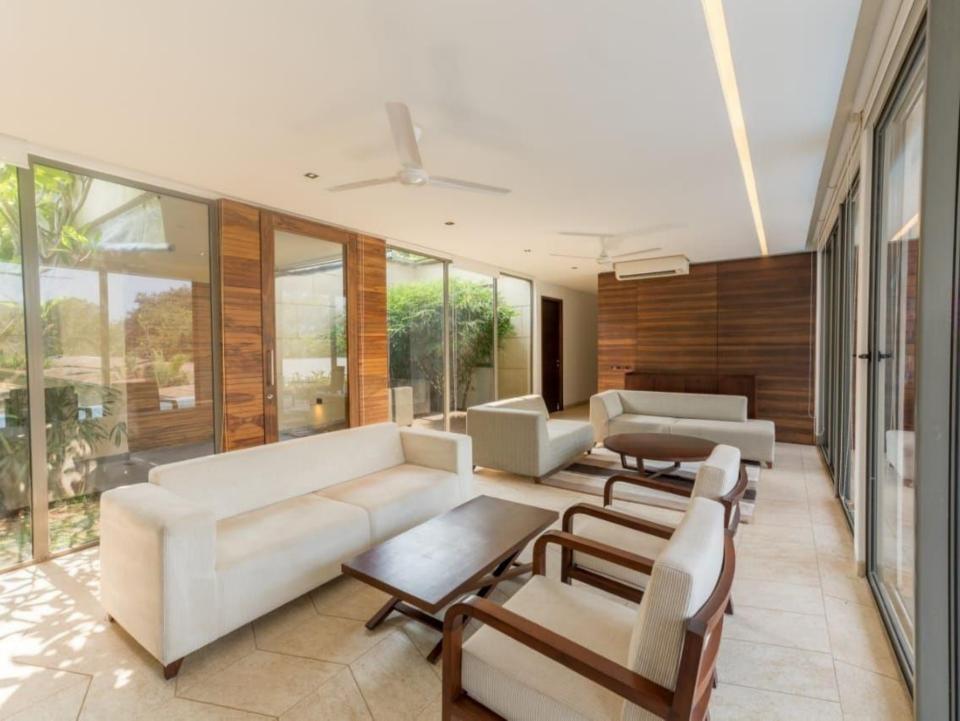

## 12En-suites

- TV and closet space in all rooms
- Living room with a TV
- Wi-Fi
- Dining area
- Fully equipped kitchen
- Private pool
- Patio with lounge chairs
- Private& common garden
- Private parking available
- Genset back up
- Gated community
- Extra adult/kids chargeable
- Extra bed can be provided