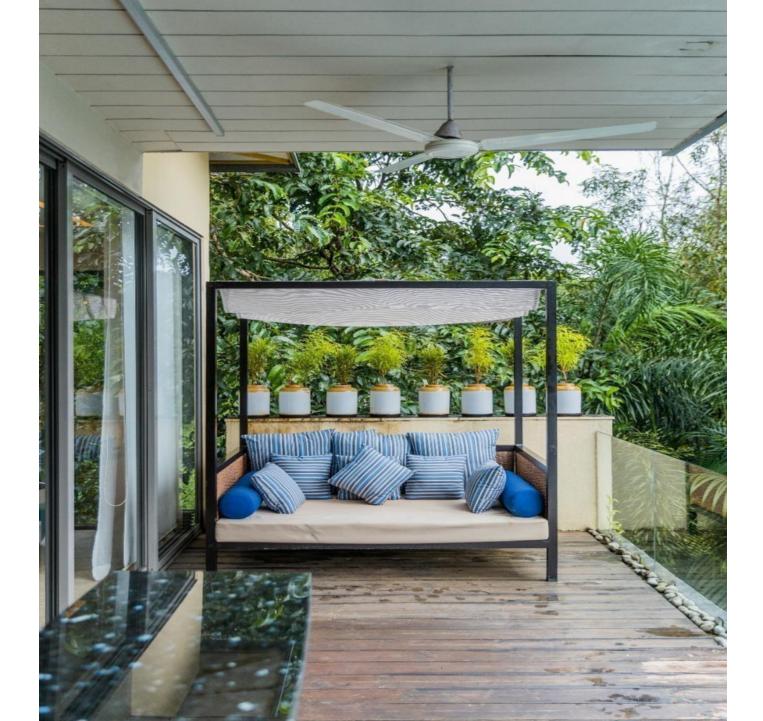

## 12En-suites

- TV and closet space in all rooms
- Living room with a TV
- Wi-Fi
- Dining area
- Fully equipped kitchen
- Private pool
- Patio with lounge chairs
- Private& common garden
- Private parking available
- Genset back up
- Gated community
- Extra adult/kids chargeable
- Extra bed can be provided