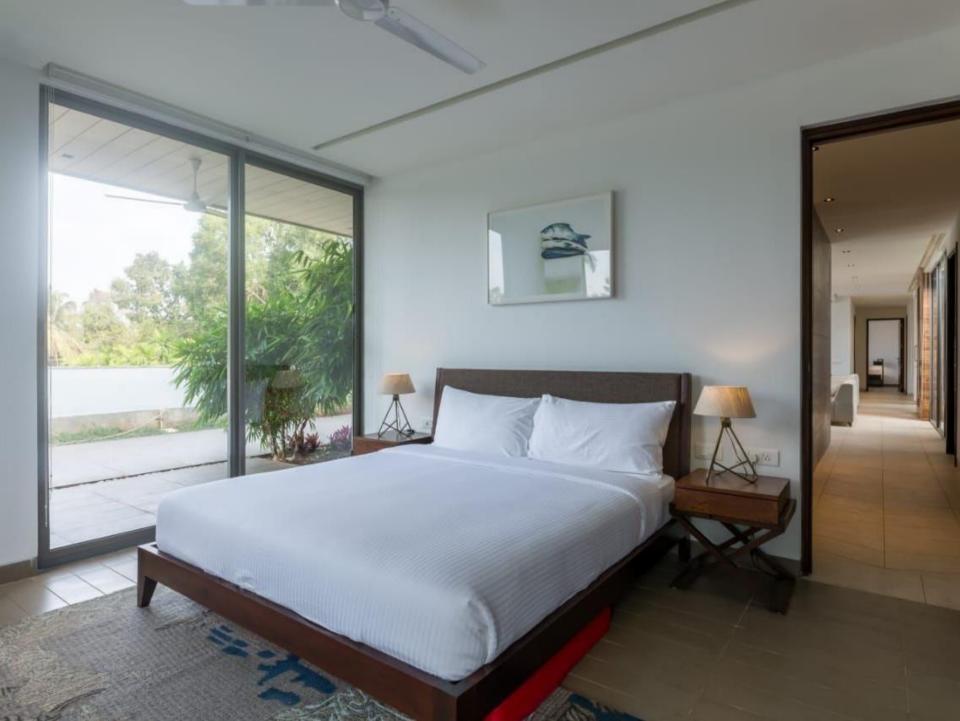

## 12En-suites

- TV and closet space in all rooms
- Living room with a TV
- Wi-Fi
- Dining area
- Fully equipped kitchen
- Private pool
- Patio with lounge chairs
- Private& common garden
- Private parking available
- Genset back up
- Gated community
- Extra adult/kids chargeable
- Extra bed can be provided

## UNIT 1